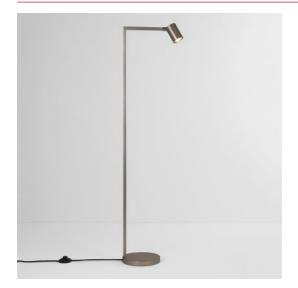

## ASCOLI FLOOR **4583** SKU 1286019

## GENERAL

| FINISH:                   | Matt Nickel              | CABLE LENGTH:              | 3000 (mm)      |
|---------------------------|--------------------------|----------------------------|----------------|
| MAIN MATERIAL:            | Metal - Mild Steel       | GROSS WEIGHT:              | 6.68 (Kg)      |
| DIMENSIONS:               | H:1225mm W:200mm D:285mm | CLASS:                     | CE (Class II)  |
| INSTALLATION ORIENTATION: | Not Applicable           | IP RATING:                 | IP20           |
| CUT OUT HOLE:             | Not Applicable           | BATHROOM ZONE:             | Zone 3         |
| RECESS DEPTH:             | Not Applicable           | VOLTAGE:                   | Mains 230 (V)  |
| FIRE RATING:              | Not Applicable           | PRODUCT F MARK:            | Not Applicable |
| LAMP                      |                          |                            |                |
| LIGHT SOURCE:             | LED GU10                 | MACADAM ELIPSE:            | Not Applicable |
| MAXIMUM WATTAGE:          | 6W                       | UGR:                       | Not Applicable |
| MAXIMUM LAMP LENGTH:      | To Be Advised            | BEAM ANGLE:                | Not Applicable |
| LAMP INCLUDED?            | No                       | TILT ADJUSTMENT ANGLE:     | 90 (Degrees)   |
| LUMINOUS FLUX:            | Lamp Dependent           | ROTATION ADJUSTMENT ANGLE: | 330 (Degrees)  |
| COLOUR TEMP:              | Lamp Dependent           | AVERAGE LIFESPAN:          | Lamp Dependent |
| CRI:                      | Lamp Dependent           | L70:                       | Not Applicable |
| R9:                       | Lamp Dependent           |                            |                |
| ELECTRICAL                |                          |                            |                |
| SWITCHED:                 | Yes                      | SUPPLY FREQUENCY:          | Not Applicable |
| DIMMABLE:                 | Not Applicable           | DRIVER / BALLAST VOLTAGE:  | Not Applicable |
| DIMMING METHOD:           | Not Applicable           | DRIVER AVERAGE LIFESPAN:   | Not Applicable |
| DRIVER OUTPUT CURRENT:    | Not Applicable           | EFFICACY:                  | Not Applicable |
| DRIVER OUTPUT VOLTAGE:    | Not Applicable           | DRIVER/BALLAST INCLUDED?   | Not Applicable |
|                           |                          |                            |                |
| ADDITIONAL INFORM         | MATION                   |                            | (              |