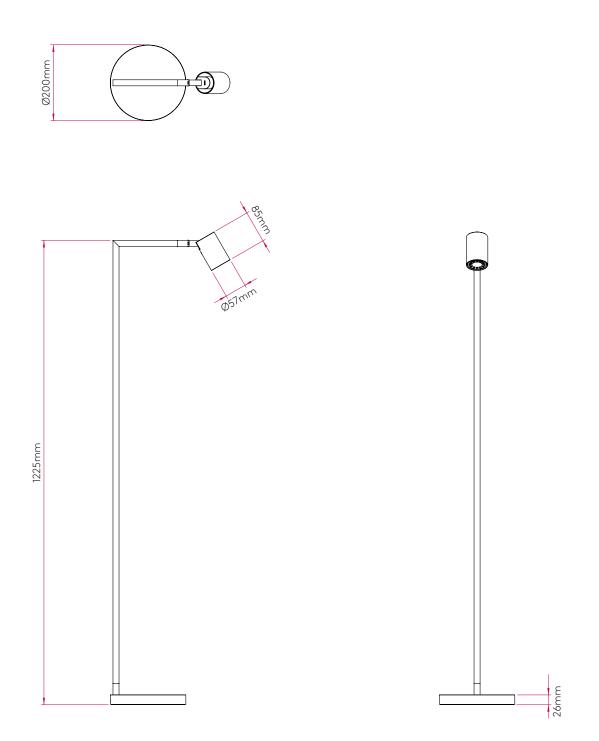

## GENERAL

| FINISH:                   | Matt Nickel              | CABLE LENGTH:              | 3000 (mm)      |
|---------------------------|--------------------------|----------------------------|----------------|
| MAIN MATERIAL:            | Metal - Mild Steel       | GROSS WEIGHT:              | 6.68 (Kg)      |
| DIMENSIONS:               | H:1225mm W:200mm D:285mm | CLASS:                     | CE (Class II)  |
| INSTALLATION ORIENTATION: | Not Applicable           | IP RATING:                 | IP20           |
| CUT OUT HOLE:             | Not Applicable           | BATHROOM ZONE:             | Zone 3         |
| RECESS DEPTH:             | Not Applicable           | VOLTAGE:                   | Mains 230 (V)  |
| FIRE RATING:              | Not Applicable           | PRODUCT F MARK:            | Not Applicable |
| LAMP                      |                          |                            |                |
| LIGHT SOURCE:             | LED GU10                 | MACADAM ELIPSE:            | Not Applicable |
| MAXIMUM WATTAGE:          | 6W                       | UGR:                       | Not Applicable |
| MAXIMUM LAMP LENGTH:      | To Be Advised            | BEAM ANGLE:                | Not Applicable |
| LAMP INCLUDED?            | No                       | TILT ADJUSTMENT ANGLE:     | 90 (Degrees)   |
| LUMINOUS FLUX:            | Lamp Dependent           | ROTATION ADJUSTMENT ANGLE: | 330 (Degrees)  |
| COLOUR TEMP:              | Lamp Dependent           | AVERAGE LIFESPAN:          | Lamp Dependent |
| CRI:                      | Lamp Dependent           | L70:                       | Not Applicable |
| R9:                       | Lamp Dependent           |                            |                |
| ELECTRICAL                |                          |                            |                |
| SWITCHED:                 | Yes                      | SUPPLY FREQUENCY:          | Not Applicable |
| DIMMABLE:                 | Not Applicable           | DRIVER / BALLAST VOLTAGE:  | Not Applicable |
| DIMMING METHOD:           | Not Applicable           | DRIVER AVERAGE LIFESPAN:   | Not Applicable |
| DRIVER OUTPUT CURRENT:    | Not Applicable           | EFFICACY:                  | Not Applicable |
| DRIVER OUTPUT VOLTAGE:    | Not Applicable           | DRIVER/BALLAST INCLUDED?   | Not Applicable |
|                           |                          |                            |                |
| ADDITIONAL INFORM         | MATION                   |                            | (              |

## PRODUCT ELEVATIONS

T: +44 (0) 1279 427001

sales@astrolighting.com

www.astrolighting.com