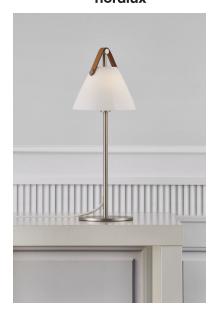

## nordiux

Height (cm): 43.7 Width (cm): 16.5

16.5

Shade diameter (cm): 16.5 Tube diameter (cm): 1.2

## Strap

Item number: 2020025001 Nickel

EAN: 5704924000386 Packaging unit 3 Material: Metal/Glass

IP20, Class 2 (Double isolated), 230V Cord: 250 cm, White textile cable Can the cable be replaced? No

Switch on the cable

G9, Max. 25W, Light source not included

Area: Indoor

Energy class A++ - D

Glass and leather goes well with the light Nordic style. The combination of these materials also allows the light to visually interact with a modern interior, where combining materials is one of the biggest current trends. With Strap it seems obvious – just as obvious as how a Nordic light design is named after a leather strap. The narrow and elegant leather gives Strap both a warm and raw look, which balances between the classic and the industrial. It comes with two leather straps in brown and black respectively, so it's up to you to give your Strap the final look. Design by Bjørn + Balle.