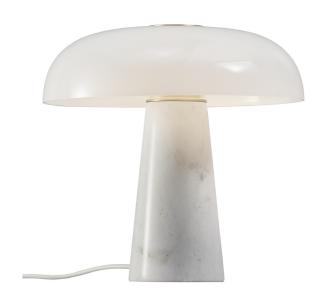

## Glossy

Item number: 2020505001 Opal white

EAN: 5704924001024 Packaging unit 2 Material: Marble/Glass

IP20, Class 2 (Double isolated), 230V Cord: 250 cm, White textile cable Can the cable be replaced? No

Switch on the cable

E27, Max. 15W, Light source not included

Area: Indoor

Energy class A++ - A

Glossy is the epitome of tasteful and sophisticated design. The Danish designer, Maria Berntsen, has created a table lamp that oozes of Nordic minimalism, and where the combination of the exclusive materials, marble, brass and opal white glass contribute to an incredibly elegant design. Glossy is named after the shiny surface of the opal white glass, which lets a soft and comfortable light shine through.