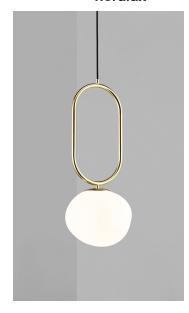

## **Shapes 22**

## nordlux

Height (cm): 51.5

22

Shade diameter (cm): 22 Tube diameter (cm): 1.53

## Shapes 22

Item number: 2120013035 Brass

EAN: 5704924004070 Packaging unit 3 Material: Glass/Metal

IP 20, Class 2 (Double isolated), 230V Cord: 300 cm, Black textile cable Can the cable be replaced? No

E27, Max. 15W, Light source not included

Area: Indoor

The Shapes series by Danish designer Maria Berntsen draws inspiration from elegant, organically shaped jewellery. The opal glass shade is carried out in a unique, asymmetrical form that plays beautifully together with the shiny brass base and creates a refined and intriguing expression. The lamp emits a soft and diffused light trough the mouth blown glass shade.