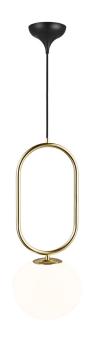

## **Shapes 22**

## nordlux

Height (cm): 51.5

22

Shade diameter (cm): 22 Tube diameter (cm): 1.53

## Shapes 22

Item number: 2120013035 Brass

EAN: 5704924004070 Packaging unit 3 Material: Glass/Metal

IP 20, Class 2 (Double isolated), 230V Cord: 300 cm, Black textile cable Can the cable be replaced? No

E27, Max. 15W, Light source not included

Area: Indoor

The Shapes series by Danish designer Maria Berntsen draws inspiration from elegant, organically shaped jewellery. The opal glass shade is carried out in a unique, asymmetrical form that plays beautifully together with the shiny brass base and creates a refined and intriguing expression. The lamp emits a soft and diffused light trough the mouth blown glass shade.