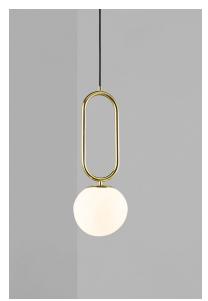

Завантажено з e27.com.ua

Height (cm): 60.5 Width (cm): 22 27 Shade diameter (cm): 27 Tube diameter (cm): 1.53

## Shapes 27

Item number: 2120023035 Brass EAN: 5704924004087 Packaging unit 2 Material: Glass/Metal IP 20, Class 2 (Double isolated), 230V Cord: 300 cm, Black textile cable Can the cable be replaced? No E27, Max. 15W, Light source not included

Area: Indoor

The Shapes series by Danish designer Maria Berntsen draws inspiration from elegant, organically shaped jewellery. The opal glass shade is carried out in a unique, asymmetrical form that plays beautifully together with the shiny brass base and creates a refined and intriguing expression. The lamp emits a soft and diffused light trough the mouth blown glass shade.