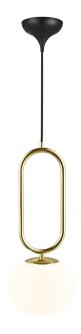

Завантажено з e27.com.ua

Height (cm): 60.5 Width (cm): 22 27 Shade diameter (cm): 27 Tube diameter (cm): 1.53

## Shapes 27

Item number: 2120023035 Brass EAN: 5704924004087 Packaging unit 2 Material: Glass/Metal IP 20, Class 2 (Double isolated), 230V Cord: 300 cm, Black textile cable Can the cable be replaced? No E27, Max. 15W, Light source not included

Area: Indoor

The Shapes series by Danish designer Maria Berntsen draws inspiration from elegant, organically shaped jewellery. The opal glass shade is carried out in a unique, asymmetrical form that plays beautifully together with the shiny brass base and creates a refined and intriguing expression. The lamp emits a soft and diffused light trough the mouth blown glass shade.