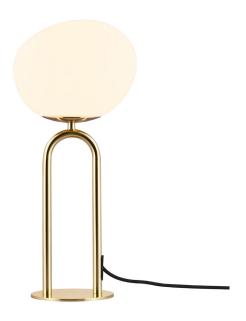

## **Shapes**

## nordlux

Height (cm): 47 Width (cm): 18

22

Shade diameter (cm): 22 Tube diameter (cm): 1.53

## Shapes

Item number: 2120055035 Brass

EAN: 5704924004094 Packaging unit 3 Material: Glass/Metal

IP 20, Class 2 (Double isolated), 230V Cord: 250 cm, Black textile cable Can the cable be replaced? No

Switch on the cable

E27, Max. 15W, Light source not included

Area: Indoor

The Shapes series by Danish designer Maria Berntsen draws inspiration from elegant, organically shaped jewellery. The opal glass shade is carried out in a unique, asymmetrical form that plays beautifully together with the shiny brass base and creates a refined and intriguing expression. The lamp emits a soft and diffused light trough the mouth blown glass shade that is perfect for working or relaxing.