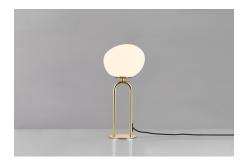

## **Shapes**

## nordlux

Height (cm): 47 Width (cm): 18

22

Shade diameter (cm): 22 Tube diameter (cm): 1.53

## Shapes

Item number: 2120055035 Brass

EAN: 5704924004094 Packaging unit 3 Material: Glass/Metal

IP 20, Class 2 (Double isolated), 230V Cord: 250 cm, Black textile cable Can the cable be replaced? No

Switch on the cable

E27, Max. 15W, Light source not included

Area: Indoor

The Shapes series by Danish designer Maria Berntsen draws inspiration from elegant, organically shaped jewellery. The opal glass shade is carried out in a unique, asymmetrical form that plays beautifully together with the shiny brass base and creates a refined and intriguing expression. The lamp emits a soft and diffused light trough the mouth blown glass shade that is perfect for working or relaxing.