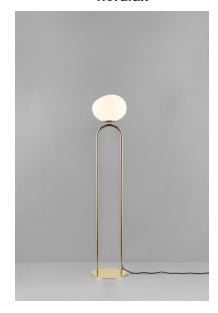

## nordlux

Height (cm): 135 Width (cm): 28

28

Shade diameter (cm): 27 Tube diameter (cm): 1.9

## Shapes

Item number: 2120074035 Brass

EAN: 5704924004100 Packaging unit 2 Material: Glass/Metal

IP 20, Class 2 (Double isolated), 230V Cord: 250 cm, Black textile cable Can the cable be replaced? No

Switch on the cable

E27, Max. 15W, Light source not included

Area: Indoor

The Shapes series by Danish designer Maria Berntsen draws inspiration from elegant, organically shaped jewellery. The opal glass shade is carried out in a unique, asymmetrical form that plays beautifully together with the shiny brass base and creates a refined and intriguing expression. The lamp emits a soft and diffused light trough the mouth blown glass shade that is perfect for working or relaxing.