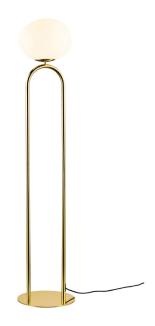

## nordlux

Height (cm): 135 Width (cm): 28

28

Shade diameter (cm): 27 Tube diameter (cm): 1.9

## Shapes

Item number: 2120074035 Brass

EAN: 5704924004100 Packaging unit 2 Material: Glass/Metal

IP 20, Class 2 (Double isolated), 230V Cord: 250 cm, Black textile cable Can the cable be replaced? No

Switch on the cable

E27, Max. 15W, Light source not included

Area: Indoor

The Shapes series by Danish designer Maria Berntsen draws inspiration from elegant, organically shaped jewellery. The opal glass shade is carried out in a unique, asymmetrical form that plays beautifully together with the shiny brass base and creates a refined and intriguing expression. The lamp emits a soft and diffused light trough the mouth blown glass shade that is perfect for working or relaxing.