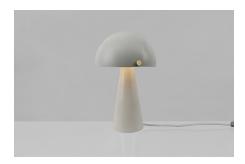

## Align

nordlux

Height (cm): 33.5 Shade diameter (cm): 22 Tilt angle: 340°

## Align

Item number: 2120095010 Grey EAN: 5704924004131 Packaging unit 3 Material: Metal IP20, Class 2 (Double isolated), 230V

IP20, Class 2 (Double isolated), 230' Cord: 250 cm, Grey textile cable Can the cable be replaced? No

Switch on the cable

E27, Max. 25W, Light source not included

Area: Indoor

Align is a series of contemporary and elegant table lamps by Danish designer Maria Berntsen that encourage interaction and curiosity. The inner shade of the lamp is static, while the outer shade can easily be moved for a changeable light that fits any need. The design language is simple, yet playful with a satin soft, matt surface and beautiful brushed brass details.