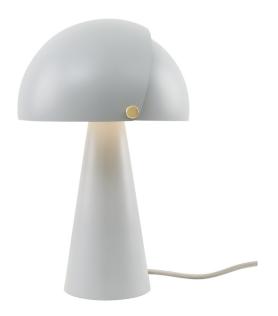

## Align

nordlux

Height (cm): 33.5 Shade diameter (cm): 22 Tilt angle: 340°

## Align

Item number: 2120095010 Grey EAN: 5704924004131 Packaging unit 3 Material: Metal IP20, Class 2 (Double isolated), 230V

IP20, Class 2 (Double isolated), 230' Cord: 250 cm, Grey textile cable Can the cable be replaced? No

Switch on the cable

E27, Max. 25W, Light source not included

Area: Indoor

Align is a series of contemporary and elegant table lamps by Danish designer Maria Berntsen that encourage interaction and curiosity. The inner shade of the lamp is static, while the outer shade can easily be moved for a changeable light that fits any need. The design language is simple, yet playful with a satin soft, matt surface and beautiful brushed brass details.