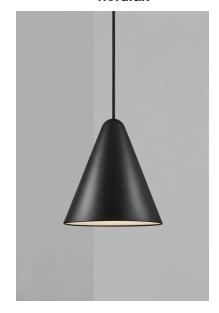

## nordlux

Height (cm): 24.8 Width (cm): 23.5

23.5

Shade diameter (cm): 23.5

## Nono 23,5

Item number: 2120503003 Black

EAN: 5704924004308 Packaging unit 3 Material: Metal/Plastic

IP 20, Class 2 (Double isolated), 230V Cord: 300 cm, Black textile cable Can the cable be replaced? No

E27, Max. 40W, Light source not included

Area: Indoor

Danish designer Bønnelycke MDD has designed the Nono series with inspiration from modern, geometric shapes. The design language is simple and timeless, carried out in solid, high quality materials. An acrylic diffuser hides the bulb and creates a pleasant light with no glare. Perfect over a dining table where it will emit a soft and functional light.