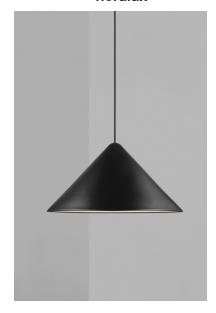

## Nono 49

## nordlux

Height (cm): 24.8 Width (cm): 49

49

Shade diameter (cm): 49

## Nono 49

Item number: 2120523003 Black

EAN: 5704924004292 Packaging unit 3 Material: Metal/Plastic

IP 20, Class 2 (Double isolated), Cord: 300 cm, Black textile cable

E27, Max. 50W, Light source not included

Area: Indoor

Danish designer Bønnelycke MDD has designed the Nono series with inspiration from modern, geometric shapes. The design language is simple and timeless, carried out in solid, high quality materials. An acrylic diffuser hides the bulb and creates a pleasant light with no glare. Perfect over a dining table where it will emit a soft and functional light.