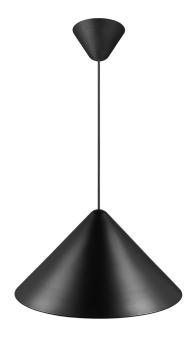

## Nono 49

## nordlux

Height (cm): 24.8 Width (cm): 49

49

Shade diameter (cm): 49

## Nono 49

Item number: 2120523003 Black

EAN: 5704924004292 Packaging unit 3 Material: Metal/Plastic

IP 20, Class 2 (Double isolated), Cord: 300 cm, Black textile cable

E27, Max. 50W, Light source not included

Area: Indoor

Danish designer Bønnelycke MDD has designed the Nono series with inspiration from modern, geometric shapes. The design language is simple and timeless, carried out in solid, high quality materials. An acrylic diffuser hides the bulb and creates a pleasant light with no glare. Perfect over a dining table where it will emit a soft and functional light.