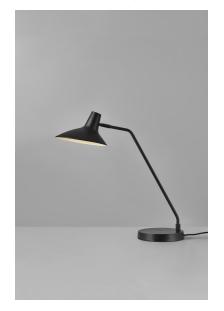

## nordlux

Height (cm): 55 Width (cm): 22.7

54

Shade diameter (cm): 23 Shade height (cm): 16.5 Tube diameter (cm): 1.25

Tilt angle: 135°

## Darci

Item number: 2120565003 Black

EAN: 5704924004254 Packaging unit 2 Material: Metal/Plastic

IP20, Class 2 (Double isolated), Cord: 250 cm, Black textile cable

Can the cable be replaced? No

Switch on the fixture

E14, Max. 25W, Light source not included

Area: Indoor

With a cool and industrial design, the Darci series by Bjørn + Balle is both a highly functional and aesthetic addition to your home. Perfect for your desk, sideboard or any other place in your home that needs a stylish and functional light. The beautifully curved lamp head is easily adjusted whether you need it for reading, working or just adding the right ambience to the room. High quality materials with a satin soft, matt surface radiate a modern and streamlined look. A gentle tab on the touch switch turns the lamp on and off.