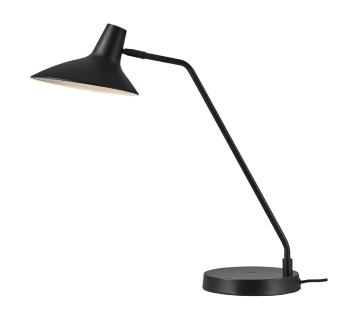

## nordlux

Height (cm): 55 Width (cm): 22.7

54

Shade diameter (cm): 23 Shade height (cm): 16.5 Tube diameter (cm): 1.25

Tilt angle: 135°

## Darci

Item number: 2120565003 Black

EAN: 5704924004254 Packaging unit 2 Material: Metal/Plastic

IP20, Class 2 (Double isolated), Cord: 250 cm, Black textile cable

Can the cable be replaced? No

Switch on the fixture

E14, Max. 25W, Light source not included

Area: Indoor

With a cool and industrial design, the Darci series by Bjørn + Balle is both a highly functional and aesthetic addition to your home. Perfect for your desk, sideboard or any other place in your home that needs a stylish and functional light. The beautifully curved lamp head is easily adjusted whether you need it for reading, working or just adding the right ambience to the room. High quality materials with a satin soft, matt surface radiate a modern and streamlined look. A gentle tab on the touch switch turns the lamp on and off.