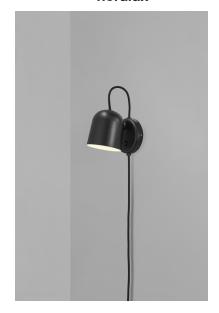

## nordlux

Height (cm): 19.1 Width (cm): 11

17

Shade diameter (cm): 10.5

Tilt angle: 170°

## Angle

Item number: 2120601003 Black

EAN: 5704924004155 Packaging unit 3 Material: Metal/Plastic

IP20, Class 2 (Double isolated), 230V Cord: 180 cm, Black textile cable Can the cable be replaced? Yes

Switch on the fixture

GU10, Max. 25W, Light source not included

Area: Indoor

Angle wall light by Danish designer Maria Berntsen is a modern and timeless design that fits perfectly as a bedside light or above the bathroom mirror. The lamp is carried out in a playful and interactive design with a magnetically attached shade that can easily be adjusted to fit your needs. Turn, tilt or move the shade for a directional or indirect light. A USB charging port on the side conveniently lets you charge your phone or other device.