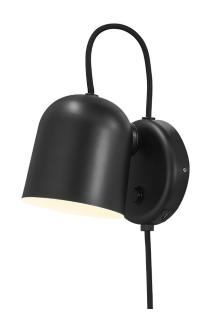

## nordlux

Height (cm): 19.1 Width (cm): 11

17

Shade diameter (cm): 10.5

Tilt angle: 170°

## Angle

Item number: 2120601003 Black

EAN: 5704924004155 Packaging unit 3 Material: Metal/Plastic

IP20, Class 2 (Double isolated), 230V Cord: 180 cm, Black textile cable Can the cable be replaced? Yes

Switch on the fixture

GU10, Max. 25W, Light source not included

Area: Indoor

Angle wall light by Danish designer Maria Berntsen is a modern and timeless design that fits perfectly as a bedside light or above the bathroom mirror. The lamp is carried out in a playful and interactive design with a magnetically attached shade that can easily be adjusted to fit your needs. Turn, tilt or move the shade for a directional or indirect light. A USB charging port on the side conveniently lets you charge your phone or other device.