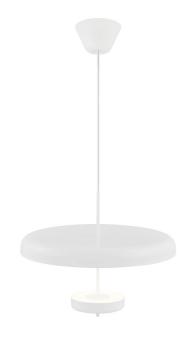

## nordlux

Height (cm): 36.8 Width (cm): 45

45

Shade diameter (cm): 45 Tube diameter (cm): 0.95

## Mobile

Item number: 2120653001 White

EAN: 5704924004186 Packaging unit 1

Material: Aluminium/Plastic

IP 20, Class 2 (Double isolated), 230V Cord: 300 cm, Black textile cable Can the cable be replaced? No

3xG9, Max. 3X5W, Light source not included

Area: Indoor

Danish designer Maria Berntsen has created the classic, yet unique Mobile pendant in a slim and elegant design. The two rounded shades and discreet brass detail give the pendant a modern and light look that is perfect above the dining table. Light reflects from the bottom shade onto the opalized top shade releasing a beautiful, diffused and glare-free light. You can easily adjust the shades closer together for a centred, downward light or further apart for a more diffused light spreading out in the room.