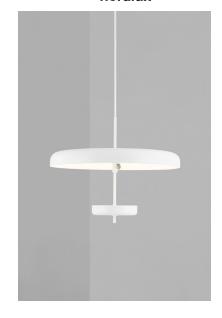

## nordlux

Height (cm): 36.8 Width (cm): 45

45

Shade diameter (cm): 45 Tube diameter (cm): 0.95

## Mobile

Item number: 2120653001 White

EAN: 5704924004186 Packaging unit 1

Material: Aluminium/Plastic

IP 20, Class 2 (Double isolated), 230V Cord: 300 cm, Black textile cable Can the cable be replaced? No

3xG9, Max. 3X5W, Light source not included

Area: Indoor

Danish designer Maria Berntsen has created the classic, yet unique Mobile pendant in a slim and elegant design. The two rounded shades and discreet brass detail give the pendant a modern and light look that is perfect above the dining table. Light reflects from the bottom shade onto the opalized top shade releasing a beautiful, diffused and glare-free light. You can easily adjust the shades closer together for a centred, downward light or further apart for a more diffused light spreading out in the room.