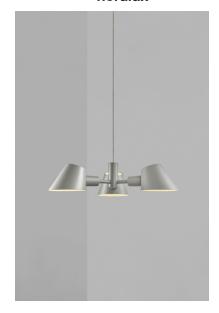

## nordlux

Height (cm): 12 Diameter (cm): 60

Shade diameter (cm): 15.8

## Stay

Item number: 2120703010 Grey EAN: 5704924004209

Packaging unit 3

Material: Aluminium/Metal

IP20, Class 2 (Double isolated), 230V Cord: 300 cm, Grey textile cable Can the cable be replaced? No

E27, Max. 28W, Light source not included

Area: Indoor

Stay is designed by Maria Berntsen and is a modern, yet timeless lighting design at the same time. The oblique cut of the shade creates an open and pointing shape that allows for lots of light to shine through. The Stay pendant emits a soft, comfortable light both upwards and downwards – and creates the perfect ambience for cosy moments around the dinner table.