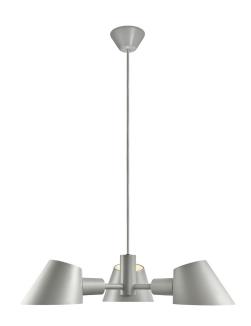

## nordlux

Height (cm): 12 Diameter (cm): 60

Shade diameter (cm): 15.8

## Stay

Item number: 2120703010 Grey EAN: 5704924004209

Packaging unit 3

Material: Aluminium/Metal

IP20, Class 2 (Double isolated), 230V Cord: 300 cm, Grey textile cable Can the cable be replaced? No

E27, Max. 28W, Light source not included

Area: Indoor

Stay is designed by Maria Berntsen and is a modern, yet timeless lighting design at the same time. The oblique cut of the shade creates an open and pointing shape that allows for lots of light to shine through. The Stay pendant emits a soft, comfortable light both upwards and downwards – and creates the perfect ambience for cosy moments around the dinner table.