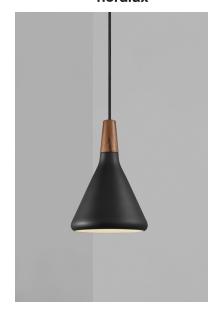

## Nori 18

## nordlux

Height (cm): 26.5 Width (cm): 18

18

Shade diameter (cm): 18

## Nori 18

Item number: 2120803003 Black

EAN: 5704924006470 Packaging unit 3 Material: Metal/Wood

IP20, Class 2 (Double isolated), Black textile cable

Can the cable be replaced? No

E27, Max. 40W, Light source not included

Area: Indoor

Nori is a family that stands together without being inseparable. Lines, shapes, and surfaces are harmonic, furnishing all of the designs with an unmistakable ease. The design is erect in stature, and is refined in its exclusive FSC certified oiled walnut top in one of the hallmarks of the Nori collection. It fits easily into a range of interior design contexts – with smart looks in a mix of colours and sizes. The Bjørn + Balle duo is behind the design.