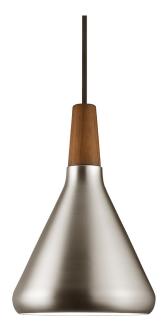

Завантажено з e27.com.ua

nordlux

Height (cm): 26.5 Shade diameter (cm): 18

## Nori 18

Item number: 2120803032 Brushed steel EAN: 5704924005794 Packaging unit 3 Material: Metal/Wood IP20, Class 2 (Double isolated), 230V Cord: 300 cm, Black textile cable Can the cable be replaced? No E27, Max. 60W, Light source not included

Area: Indoor

Nori is a family that stands together without being inseparable. Lines, shapes, and surfaces are harmonic, furnishing all of the designs with an unmistakable ease. The design is erect in stature, and is refined in its exclusive FSC certified oiled walnut top in one of the hallmarks of the Nori collection. It fits easily into a range of interior design contexts – with smart looks in a mix of colours and sizes. The Bjørn + Balle duo is behind the design.