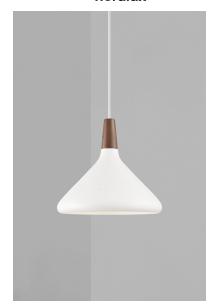

Завантажено з e27.com.ua

Height (cm): 24.5 Width (cm): 27 27 Shade diameter (cm): 27

## Nori 27

Item number: 2120813001 White EAN: 5704924005800 Packaging unit 3 Material: Metal/Wood IP20, Class 2 (Double isolated), Cord: 300 cm, White textile cable Can the cable be replaced? No E27, Max. 40W, Light source not included

Area: Indoor

Nori is a family that stands together without being inseparable. Lines, shapes, and surfaces are harmonic, furnishing all of the designs with an unmistakable ease. The design is erect in stature, and is refined in its exclusive FSC certified oiled walnut top in one of the hallmarks of the Nori collection. It fits easily into a range of interior design contexts – with smart looks in a mix of colours and sizes. The Bjørn + Balle duo is behind the design.