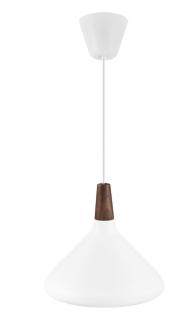

Завантажено з e27.com.ua

Height (cm): 24.5 Width (cm): 27 27 Shade diameter (cm): 27

## Nori 27

Item number: 2120813001 White EAN: 5704924005800 Packaging unit 3 Material: Metal/Wood IP20, Class 2 (Double isolated), Cord: 300 cm, White textile cable Can the cable be replaced? No E27, Max. 40W, Light source not included

Area: Indoor

Nori is a family that stands together without being inseparable. Lines, shapes, and surfaces are harmonic, furnishing all of the designs with an unmistakable ease. The design is erect in stature, and is refined in its exclusive FSC certified oiled walnut top in one of the hallmarks of the Nori collection. It fits easily into a range of interior design contexts – with smart looks in a mix of colours and sizes. The Bjørn + Balle duo is behind the design.