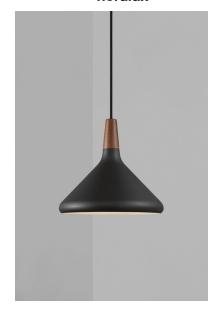

## nordlux

Height (cm): 24.5 Width (cm): 27

27

Shade diameter (cm): 27

## Nori 27

Item number: 2120813003 Black

EAN: 5704924006487 Packaging unit 3 Material: Metal/Wood

IP20, Class 2 (Double isolated), Cord: 300 cm, Black textile cable

Can the cable be replaced? No

E27, Max. 40W, Light source not included

Area: Indoor

Nori is a family that stands together without being inseparable. Lines, shapes, and surfaces are harmonic, furnishing all of the designs with an unmistakable ease. The design is erect in stature, and is refined in its exclusive FSC certified oiled walnut top in one of the hallmarks of the Nori collection. It fits easily into a range of interior design contexts – with smart looks in a mix of colours and sizes. The Bjørn + Balle duo is behind the design.