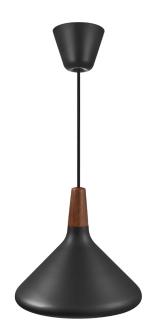

## nordlux

Height (cm): 24.5 Width (cm): 27

27

Shade diameter (cm): 27

## Nori 27

Item number: 2120813003 Black

EAN: 5704924006487 Packaging unit 3 Material: Metal/Wood

IP20, Class 2 (Double isolated), Cord: 300 cm, Black textile cable

Can the cable be replaced? No

E27, Max. 40W, Light source not included

Area: Indoor

Nori is a family that stands together without being inseparable. Lines, shapes, and surfaces are harmonic, furnishing all of the designs with an unmistakable ease. The design is erect in stature, and is refined in its exclusive FSC certified oiled walnut top in one of the hallmarks of the Nori collection. It fits easily into a range of interior design contexts – with smart looks in a mix of colours and sizes. The Bjørn + Balle duo is behind the design.