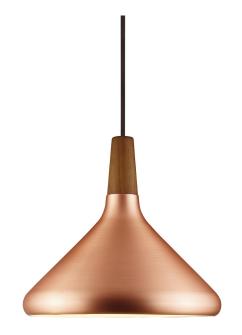

Завантажено з e27.com.ua

nordlux

Height (cm): 24.5 Shade diameter (cm): 27

## Nori 27

Item number: 2120813030 Copper EAN: 5704924005817 Packaging unit 3 Material: Metal/Wood IP20, Class 2 (Double isolated), 230V Cord: 300 cm, Black textile cable Can the cable be replaced? No E27, Max. 60W, Light source not included

Area: Indoor

Nori is a family that stands together without being inseparable. Lines, shapes, and surfaces are harmonic, furnishing all of the designs with an unmistakable ease. The design is erect in stature, and is refined in its exclusive FSC certified oiled walnut top in one of the hallmarks of the Nori collection. It fits easily into a range of interior design contexts – with smart looks in a mix of colours and sizes. The Bjørn + Balle duo is behind the design.