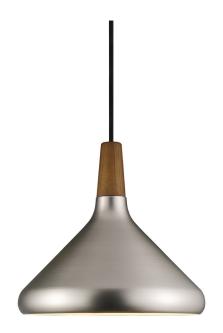

## Nori 27

nordlux

Height (cm): 24.5 Shade diameter (cm): 27

## Nori 27

Item number: 2120813032 Brushed steel

EAN: 5704924005824 Packaging unit 3 Material: Metal/Wood

IP20, Class 2 (Double isolated), 230V Cord: 300 cm, Black textile cable Can the cable be replaced? No

E27, Max. 60W, Light source not included

Area: Indoor

Nori is a family that stands together without being inseparable. Lines, shapes, and surfaces are harmonic, furnishing all of the designs with an unmistakable ease. The design is erect in stature, and is refined in its exclusive FSC certified oiled walnut top in one of the hallmarks of the Nori collection. It fits easily into a range of interior design contexts – with smart looks in a mix of colours and sizes. The Bjørn + Balle duo is behind the design.