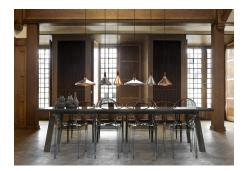

E27, Max. 60W, Light source not included

Area: Indoor

Nori is a family that stands together without being inseparable. Lines, shapes, and surfaces are harmonic, furnishing all of the designs with an unmistakable ease. The design is erect in stature, and is refined in its exclusive FSC certified oiled walnut top in one of the hallmarks of the Nori collection. It fits easily into a range of interior design contexts – with smart looks in a mix of colours and sizes. The Bjørn + Balle duo is behind the design.