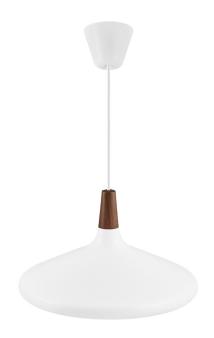

Area: Indoor

Nori is a family that stands together without being inseparable. Lines, shapes, and surfaces are harmonic, furnishing all of the designs with an unmistakable ease. The design is erect in stature, and is refined in its exclusive FSC certified oiled walnut top in one of the hallmarks of the Nori collection. It fits easily into a range of interior design contexts – with smart looks in a mix of colours and sizes. The Bjørn + Balle duo is behind the design.