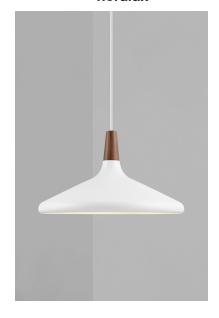

## Nori 39

## nordlux

Height (cm): 22 Width (cm): 39

39

Shade diameter (cm): 39

## Nori 39

Item number: 2120823001 White

EAN: 5704924006494 Packaging unit 2 Material: Metal/Wood

IP20, Class 2 (Double isolated), Cord: 300 cm, White textile cable

Can the cable be replaced? No

E27, Max. 40W, Light source not included