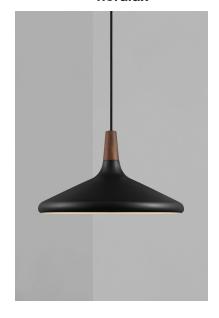

## nordlux

Height (cm): 22 Width (cm): 39

39

Shade diameter (cm): 39

## Nori 39

Item number: 2120823003 Black

EAN: 5704924006500 Packaging unit 2 Material: Metal/Wood

IP20, Class 2 (Double isolated), Cord: 300 cm, Black textile cable

Can the cable be replaced? No

E27, Max. 40W, Light source not included

Area: Indoor

Nori is a family that stands together without being inseparable. Lines, shapes, and surfaces are harmonic, furnishing all of the designs with an unmistakable ease. The design is erect in stature, and is refined in its exclusive FSC certified oiled walnut top in one of the hallmarks of the Nori collection. It fits easily into a range of interior design contexts – with smart looks in a mix of colours and sizes. The Bjørn + Balle duo is behind the design.