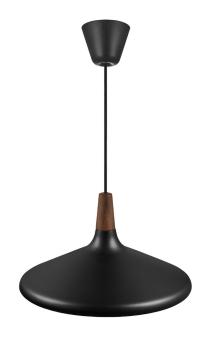

## nordlux

Height (cm): 22 Width (cm): 39

39

Shade diameter (cm): 39

## Nori 39

Item number: 2120823003 Black

EAN: 5704924006500 Packaging unit 2 Material: Metal/Wood

IP20, Class 2 (Double isolated), Cord: 300 cm, Black textile cable

Can the cable be replaced? No

E27, Max. 40W, Light source not included

Area: Indoor

Nori is a family that stands together without being inseparable. Lines, shapes, and surfaces are harmonic, furnishing all of the designs with an unmistakable ease. The design is erect in stature, and is refined in its exclusive FSC certified oiled walnut top in one of the hallmarks of the Nori collection. It fits easily into a range of interior design contexts – with smart looks in a mix of colours and sizes. The Bjørn + Balle duo is behind the design.