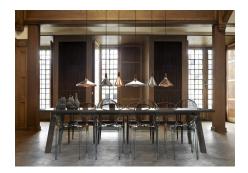

Area: Indoor

Nori is a family that stands together without being inseparable. Lines, shapes, and surfaces are harmonic, furnishing all of the designs with an unmistakable ease. The design is erect in stature, and is refined in its exclusive FSC certified oiled walnut top in one of the hallmarks of the Nori collection. It fits easily into a range of interior design contexts – with smart looks in a mix of colours and sizes. The Bjørn + Balle duo is behind the design.