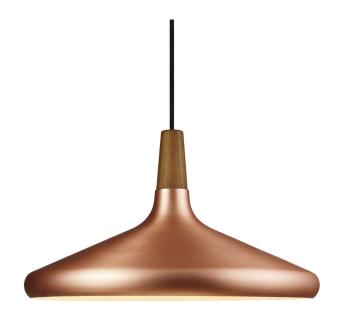

nordlux

Height (cm): 27 Shade diameter (cm): 39

## Nori 39

Item number: 2120823030 Copper

EAN: 5704924005831 Packaging unit 2 Material: Metal/Wood

IP20, Class 2 (Double isolated), 230V Cord: 300 cm, Black textile cable Can the cable be replaced? No

E27, Max. 60W, Light source not included

Area: Indoor

Nori is a family that stands together without being inseparable. Lines, shapes, and surfaces are harmonic, furnishing all of the designs with an unmistakable ease. The design is erect in stature, and is refined in its exclusive FSC certified oiled walnut top in one of the hallmarks of the Nori collection. It fits easily into a range of interior design contexts – with smart looks in a mix of colours and sizes. The Bjørn + Balle duo is behind the design.