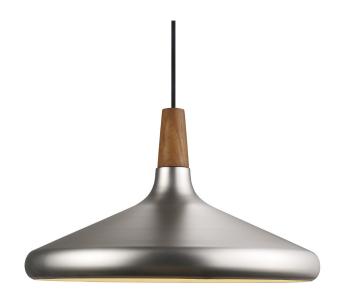

## Nori 39

nordlux

Height (cm): 27 Shade diameter (cm): 39

## Nori 39

Item number: 2120823032 Brushed steel

EAN: 5704924005848 Packaging unit 2 Material: Metal/Wood

IP20, Class 2 (Double isolated), 230V Cord: 300 cm, Black textile cable Can the cable be replaced? No

E27, Max. 60W, Light source not included

Area: Indoor

Nori is a family that stands together without being inseparable. Lines, shapes, and surfaces are harmonic, furnishing all of the designs with an unmistakable ease. The design is erect in stature, and is refined in its exclusive FSC certified oiled walnut top in one of the hallmarks of the Nori collection. It fits easily into a range of interior design contexts – with smart looks in a mix of colours and sizes. The Bjørn + Balle duo is behind the design.