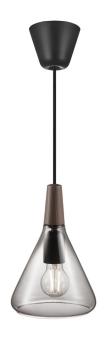

## Nori 18

## nordlux

Height (cm): 26.5 Diameter (cm): 18

## Nori 18

Item number: 2120843047 Smoked

EAN: 5704924006524 Packaging unit 3 Material: Glass/Wood

IP20, Class 2 (Double isolated), Cord: 300 cm, Black textile cable

Can the cable be replaced? No

E27, Max. 40W, Light source not included

Area: Indoor

Nori is a family that stands together without being inseparable. Lines, shapes, and surfaces are harmonic, furnishing all of the designs with an unmistakable ease. The design is erect in stature, and is refined in its exclusive FSC certified oiled walnut top in one of the hallmarks of the Nori collection. It fits easily into a range of interior design contexts – with smart looks in a mix of colours and sizes. The Bjørn + Balle duo is behind the design.