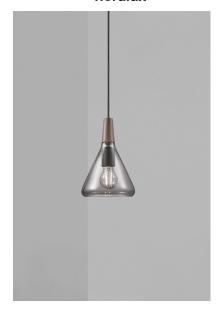

## Nori 18

## nordlux

Height (cm): 26.5 Diameter (cm): 18

## Nori 18

Item number: 2120843047 Smoked

EAN: 5704924006524 Packaging unit 3 Material: Glass/Wood

IP20, Class 2 (Double isolated), Cord: 300 cm, Black textile cable

Can the cable be replaced? No

E27, Max. 40W, Light source not included

Area: Indoor

Nori is a family that stands together without being inseparable. Lines, shapes, and surfaces are harmonic, furnishing all of the designs with an unmistakable ease. The design is erect in stature, and is refined in its exclusive FSC certified oiled walnut top in one of the hallmarks of the Nori collection. It fits easily into a range of interior design contexts – with smart looks in a mix of colours and sizes. The Bjørn + Balle duo is behind the design.