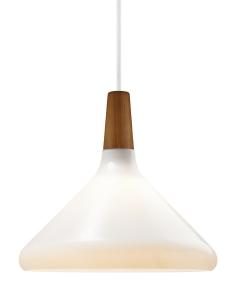

Завантажено з e27.com.ua

nordlux

Height (cm): 24.5 Shade diameter (cm): 27

## Nori 27

Item number: 2120853001 EAN: 5704924006531 Packaging unit 3 Material: Glass/Wood IP20, Class 2 (Double isolated), 230V Cord: 300 cm, White textile cable Can the cable be replaced? No E27, Max. 60W, Light source not included

Area: Indoor

Nori is a family that stands together without being inseparable. Lines, shapes, and surfaces are harmonic, furnishing all of the designs with an unmistakable ease. The design is erect in stature, and is refined in its exclusive FSC certified oiled walnut top in one of the hallmarks of the Nori collection. It fits easily into a range of interior design contexts – with smart looks in a mix of colours and sizes. The Bjørn + Balle duo is behind the design.