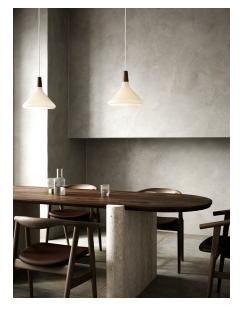

Area: Indoor

Nori is a family that stands together without being inseparable. Lines, shapes, and surfaces are harmonic, furnishing all of the designs with an unmistakable ease. The design is erect in stature, and is refined in its exclusive FSC certified oiled walnut top in one of the hallmarks of the Nori collection. It fits easily into a range of interior design contexts – with smart looks in a mix of colours and sizes. The Bjørn + Balle duo is behind the design.