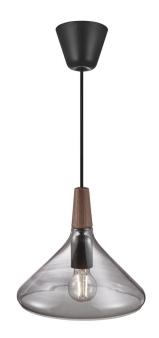

nordlux

Height (cm): 24.5 Diameter (cm): 27

## Nori 27

Item number: 2120853047 Smoked

EAN: 5704924006548 Packaging unit 3 Material: Glass/Wood

IP20, Class 2 (Double isolated), Cord: 300 cm, Black textile cable

Can the cable be replaced? No

E27, Max. 40W, Light source not included

Area: Indoor

Nori is a family that stands together without being inseparable. Lines, shapes, and surfaces are harmonic, furnishing all of the designs with an unmistakable ease. The design is erect in stature, and is refined in its exclusive FSC certified oiled walnut top in one of the hallmarks of the Nori collection. It fits easily into a range of interior design contexts – with smart looks in a mix of colours and sizes. The Bjørn + Balle duo is behind the design.