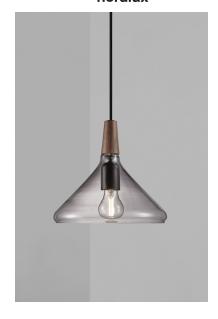

nordlux

Height (cm): 24.5 Diameter (cm): 27

## Nori 27

Item number: 2120853047 Smoked

EAN: 5704924006548 Packaging unit 3 Material: Glass/Wood

IP20, Class 2 (Double isolated), Cord: 300 cm, Black textile cable

Can the cable be replaced? No

E27, Max. 40W, Light source not included

Area: Indoor

Nori is a family that stands together without being inseparable. Lines, shapes, and surfaces are harmonic, furnishing all of the designs with an unmistakable ease. The design is erect in stature, and is refined in its exclusive FSC certified oiled walnut top in one of the hallmarks of the Nori collection. It fits easily into a range of interior design contexts – with smart looks in a mix of colours and sizes. The Bjørn + Balle duo is behind the design.