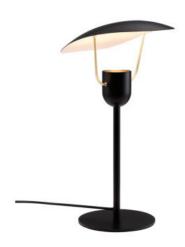

EAN: 5704924010149 Item Number: 2220245003 Pcs Per Master Carton: 3 Sales Box Height (cm): 49 Sales Box Width(cm): 12 Sales Box Depth (cm): 28 Sales Box Volume m³: 0.0165 Product net weight (kg): 1.8

The Fabiola table lamp by Danish designer Charlotte Høncke draws inspiration from vintage Italian design and effortlessly unites past classics with present modernity. The design is elegant and sculptural, underlined by the placement of the shade, which ensures a soft, indirect light. Brass details add a luxurious look and feel.