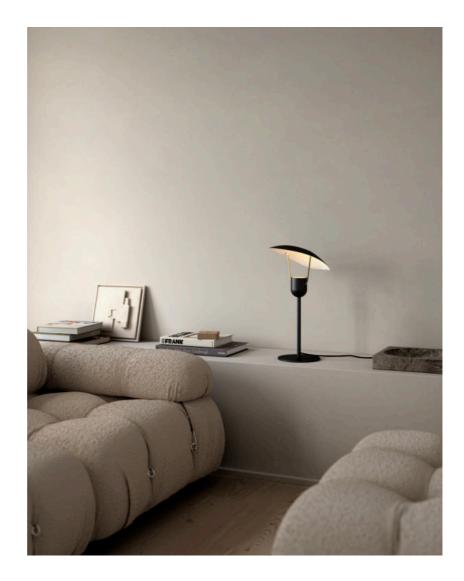

EAN: 5704924010149 Item Number: 2220245003 Pcs Per Master Carton: 3 Sales Box Height (cm): 49 Sales Box Width(cm): 12 Sales Box Depth (cm): 28 Sales Box Volume m³: 0.0165 Product net weight (kg): 1.8

The Fabiola table lamp by Danish designer Charlotte Høncke draws inspiration from vintage Italian design and effortlessly unites past classics with present modernity. The design is elegant and sculptural, underlined by the placement of the shade, which ensures a soft, indirect light. Brass details add a luxurious look and feel.