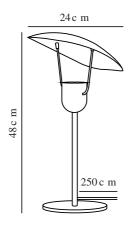

Primary material: Metal Secondary material: Plastic Colour of the cable: Black Length of the cable (cm): 250 Surface material of the cable: Textile

Is the cable replaceable: False

Colour: Black

Height (cm): 48 Width (cm): 24 Tube Diameter (cm): 1.6 Shade Diameter (cm): 27 Outdoor base dimension (cm): 18 Lenght (cm): 24