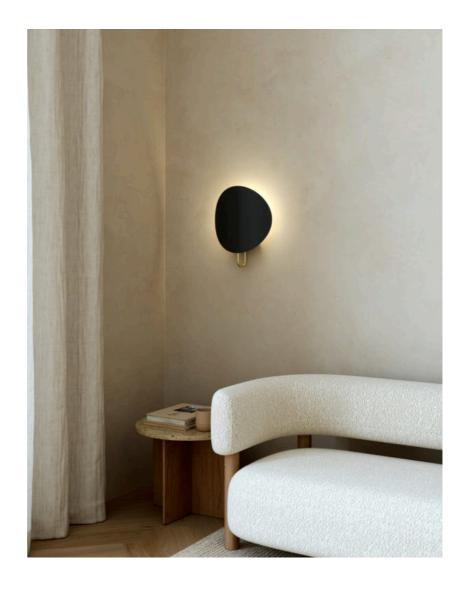

· Soft, indirect light · Soft reflection of light on the wall · Beautiful brushed brass details

Indirect light is the driving force behind the Spargo wall light by Danish Anker Studio. The large, slightly curved shade reflects the light onto the wall and diffuses it into the room. The shade is elegantly held by the brushed brass base.