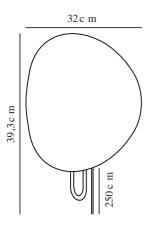

Primary material: Metal Secondary material: Plastic Colour of the cable: Black Length of the cable (cm): 180 Surface material of the cable:

Textile

Is the cable replaceable: True

Colour: Black/Brass

Height (cm): 39.3 Width (cm): 32 Shade Diameter (cm): 32 Outdoor base dimension (cm): 10 Lenght (cm): 32