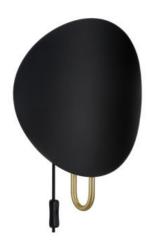

## SPARGO | WALL LIGHT | BLACK/BRASS

Voltage (V): 220-240 Volt

IP degree: IP20

Maximum bulb wattage (W): 25W Class (Class 1, Class 2, Class 3): Class 2 (Double isolated)

Socket type: E27

Switch placement: On the cable

Primary material: Metal Secondary material: Plastic Colour of the cable: Black Length of the cable (cm): 180 Surface material of the cable:

Textile

Is the cable replaceable: True

Colour: Black/Brass

Height (cm): 39.3 Width (cm): 32 Shade Diameter (cm): 32 Outdoor base dimension (cm): 10 Lenght (cm): 32

· Soft, indirect light · Soft reflection of light on the wall · Beautiful brushed brass details

Indirect light is the driving force behind the Spargo wall light by Danish Anker Studio. The large, slightly curved shade reflects the light onto the wall and diffuses it into the room. The shade is elegantly held by the brushed brass base.