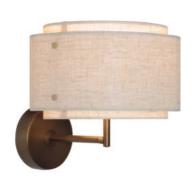

## TAKAI | WALL LIGHT | BEIGE

2320421018

Voltage (V): 220-240 Volt

IP degree: IP20

Maximum bulb wattage (W): 25W Class (Class 1, Class 2, Class 3): Class 2 (Double isolated)

Socket type: E27

Switch placement: On the fixture

• Combines materials such as burnished brass and fabric • Fabric shade in a beautiful shape

• The design oozes that luxury hotel feeling

The Takai wall light by Studio Mavro//Lefèvre by Sofie Lefèvre has a fabric shade with a beautiful shape that invites you to look at it from many different angles. The combination of the flax linen shade and the burnished brass base creates a very soft and warm design language.