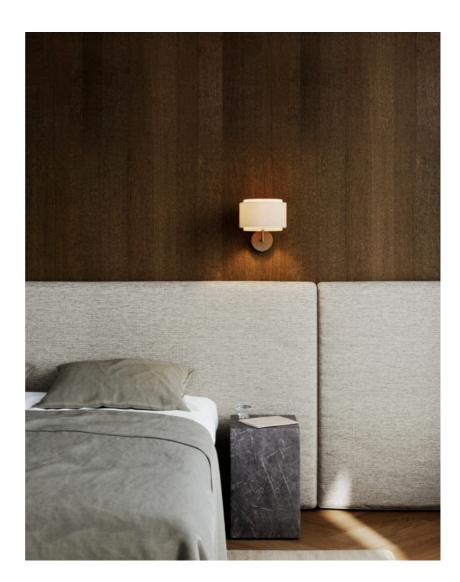

• Combines materials such as burnished brass and fabric • Fabric shade in a beautiful shape

• The design oozes that luxury hotel feeling

The Takai wall light by Studio Mavro//Lefèvre by Sofie Lefèvre has a fabric shade with a beautiful shape that invites you to look at it from many different angles. The combination of the flax linen shade and the burnished brass base creates a very soft and warm design language.