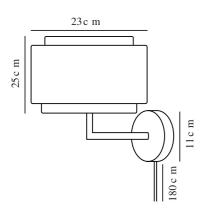

Primary material: Stainless steel Secondary material: Textile Colour of the cable: White Length of the cable (cm): 180 Surface material of the cable:

Textile

Is the cable replaceable: True

Colour: Beige

Height (cm): 25 Width (cm): 23

Tube Diameter (cm): 1.15 Shade Diameter (cm): 23 Outdoor base dimension (cm): 11

Lenght (cm): 23

EAN: 5704924015458 Item Number: 2320421018 Pcs Per Master Carton: 3 Sales Box Height (cm): 22 Sales Box Width(cm): 25 Sales Box Depth (cm): 25 Sales Box Volume m³: 0.0138 Product net weight (kg): 0.7