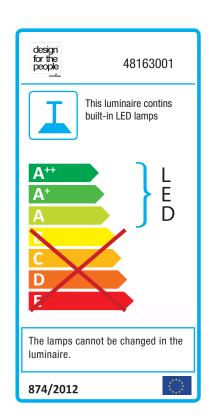

## **Angle**

Item number: 48163001 White/Telegrey EAN: 5701581452381

Packaging unit 3 Material: Metal/Plastic IP20, Class 2 (Double isolated), 230V Cord: 300 cm, White textile cable Can the cable be replaced? No LED MODUL, Light source incl. 10w led

## Lightsource info (pr. lightsource)

Lumen: 700 Lifetime: 30000 On/Off: 15000

Colour temperature: 2200-2700K

RA: 80

Beam angle: 120° Dimmable: Yes

Energy class A+

Energy class A++ - A Angle is contemporary and exclusive lighting with an industrial look. The special feature of this lamp is the ability to determine the direction of the light via the magnet mounted on the cord. The lamp looks great in clusters of several units which are angled differently. It creates a gorgeous expression and adds a bit of ambience to any room. Designed by Maria Berntsen