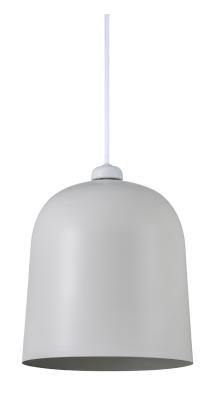

## **Angle**

Shade diameter (cm): 20.6 Shade height (cm): 24.5

## **Angle**

Item number: 48163001 White/Telegrey EAN: 5701581452381

Packaging unit 3 Material: Metal/Plastic IP20, Class 2 (Double isolated), 230V Cord: 300 cm, White textile cable Can the cable be replaced? No LED MODUL, Light source incl. 10w led