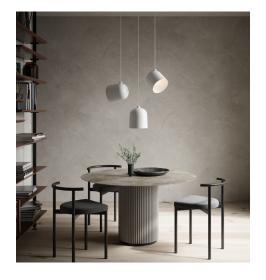

## Lightsource info (pr. lightsource)

Lumen: 700 Lifetime: 30000 On/Off: 15000

Colour temperature: 2200-2700K

RA: 80

Beam angle: 120° Dimmable: Yes

Energy class A+

Energy class A++ - A Angle is contemporary and exclusive lighting with an industrial look. The special feature of this lamp is the ability to determine the direction of the light via the magnet mounted on the cord. The lamp looks great in clusters of several units which are angled differently. It creates a gorgeous expression and adds a bit of ambience to any room. Designed by Maria Berntsen