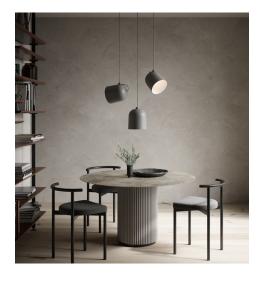

## Lightsource info (pr. lightsource)

Lumen: 700 Lifetime: 30000 On/Off: 15000

Colour temperature: 2200-2700K

RA: 80

Beam angle: 120° Dimmable: Yes

Energy class A+

Energy class A++ - A

Angle is contemporary and exclusive lighting with an industrial look. The special feature of this lamp is the ability to determine the direction of the light via the magnet mounted on the cord. The lamp looks great in clusters of several units which are angled differently. It creates a gorgeous expression and adds a bit of ambience to any room. Designed by Maria Berntsen