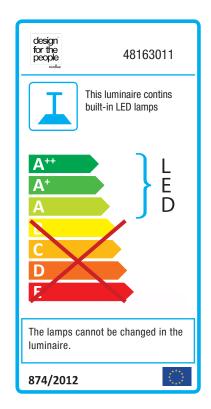

## **Angle**

Item number: 48163011 Grey EAN: 5701581454989

Packaging unit 3
Material: Metal
IP20, Class 2 (Double isolated), 230V
Cord: 300 cm, Grey textile cable
Can the cable be replaced? No
LED MODUL, Light source incl. 10w led

Area: Indoor Energy class A++ - A

## Lightsource info (pr. lightsource)

Lumen: 700 Lifetime: 30000 On/Off: 15000

Colour temperature: 2200-2700K

RA: 80

Beam angle: 120° Dimmable: Yes

Energy class A+

Energy class A++ - A

Angle is contemporary and exclusive lighting with an industrial look. The special feature of this lamp is the ability to determine the direction of the light via the magnet mounted on the cord. The lamp looks great in clusters of several units which are angled differently. It creates a gorgeous expression and adds a bit of ambience to any room. Designed by Maria Berntsen