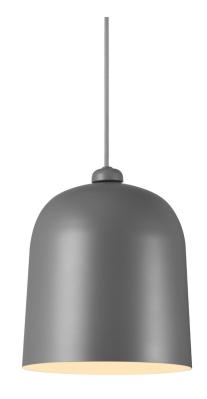

## **Angle**

Shade diameter (cm): 20.6 Shade height (cm): 24.5

## **Angle**

Item number: 48163011 Grey EAN: 5701581454989

Packaging unit 3
Material: Metal
IP20, Class 2 (Double isolated), 230V
Cord: 300 cm, Grey textile cable
Can the cable be replaced? No
LED MODUL, Light source incl. 10w led

## Lightsource info (pr. lightsource)

Lumen: 700 Lifetime: 30000 On/Off: 15000

Colour temperature: 2200-2700K

RA: 80

Beam angle: 120° Dimmable: Yes

Energy class A+

Energy class A++ - A

Angle is contemporary and exclusive lighting with an industrial look. The special feature of this lamp is the ability to determine the direction of the light via the magnet mounted on the cord. The lamp looks great in clusters of several units which are angled differently. It creates a gorgeous expression and adds a bit of ambience to any room. Designed by Maria Berntsen