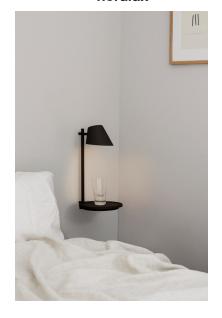

## Lightsource info (pr. lightsource)

Lumen: 700 Lumen/Watt: 50 Lifetime: 20000 On/Off: 30000

Colour temperature: 2700K

RA: 80

Beam angle: 100° Dimmable: Yes

Energy class A++

Stay is a multi-functional and beautiful lighting design in the same time. The lamp has several gorgeous qualities, where the lampshade's flexible swivel mechanism allows for a directional light that creates optimal lighting conditions. In the table lamp base, there is a charging station with USB access as well as a build-in on/off switch function. Stay is made with integrated LED technology. Designed by Maria Berntsen