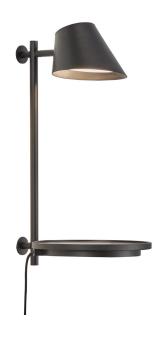

## **Stay**

Height (cm): 44.5 Projection (cm): 27 Width (cm): 22

Shade diameter (cm): 14.5 Tube diameter (cm): 1.2

Tilt angle: 90°

## Stay

Item number: 48171003 EAN: 5701581455184

Packaging unit 2

Material: Aluminium/Plastic IP20, Class 2 (Double isolated), 230V Cord: 180 cm, Black textile cable Can the cable be replaced? No

Switch on the fixture

LED MODUL, Light source incl. 14,5w led

Area: Indoor Energy class A++

Transformer/driver placement: I lampen

## Lightsource info (pr. lightsource)

Lumen: 700 Lumen/Watt: 50 Lifetime: 20000 On/Off: 30000

Colour temperature: 2700K

RA: 80

Beam angle: 100° Dimmable: Yes

Energy class A++

Stay is a multi-functional and beautiful lighting design in the same time. The lamp has several gorgeous qualities, where the lampshade's flexible swivel mechanism allows for a directional light that creates optimal lighting conditions. In the table lamp base, there is a charging station with USB access as well as a build-in on/off switch function. Stay is made with integrated LED technology. Designed by Maria Berntsen