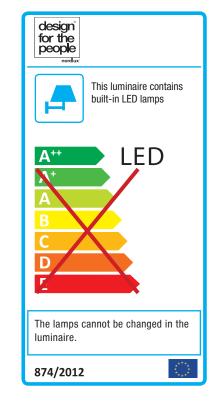

LED MODUL, Light source incl. 14,5w led

Area: Indoor Energy class A++

Transformer/driver placement: I lampen

## Lightsource info (pr. lightsource)

Lumen: 700 Lumen/Watt: 50 Lifetime: 20000 On/Off: 30000

Colour temperature: 2700K

RA: 80

Beam angle: 100° Dimmable: Yes

Energy class A++

Stay is a multi-functional and beautiful lighting design in the same time. The lamp has several gorgeous qualities, where the lampshade's flexible swivel mechanism allows for a directional light that creates optimal lighting conditions. In the table lamp base, there is a charging station with USB access as well as a build-in on/off switch function. Stay is made with integrated LED technology. Designed by Maria Berntsen