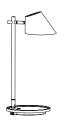

Завантажено з e27.com.ua

nordlux

Height (cm): 47 Shade diameter (cm): 14.5 Tube diameter (cm): 1.2 Tilt angle: 90°

## Stay

Item number: 48185003 EAN: 5701581455382

Packaging unit 2 Material: Aluminium/Plastic IP20, Class 2 (Double isolated), 230V Cord: 180 cm, Black textile cable Can the cable be replaced? No Switch on the fixture LED MODUL, Light source incl. 14,5w led

Area: Indoor Energy class A++ Transformer/driver placement: I lampen

Stay is a multi-functional and beautiful lighting design in the same time. The lamp has several gorgeous qualities, where the lampshade's flexible swivel mechanism allows for a directional light that creates optimal lighting conditions. In the table lamp base, there is a charging station with USB access as well as a build-in on/off switch function. Stay is made with integrated LED technology. Designed by Maria Berntsen