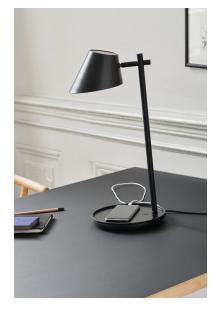

## Stay

Item number: 48185003 EAN: 5701581455382

Packaging unit 2 Material: Aluminium/Plastic IP20, Class 2 (Double isolated), 230V Cord: 180 cm, Black textile cable Can the cable be replaced? No Switch on the fixture LED MODUL, Light source incl. 14,5w led

Area: Indoor Energy class A++ Transformer/driver placement: I lampen

Stay is a multi-functional and beautiful lighting design in the same time. The lamp has several gorgeous qualities, where the lampshade's flexible swivel mechanism allows for a directional light that creates optimal lighting conditions. In the table lamp base, there is a charging station with USB access as well as a build-in on/off switch function. Stay is made with integrated LED technology. Designed by Maria Berntsen