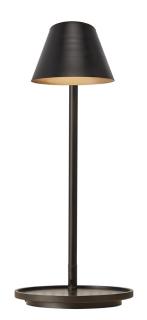

## Stay

Item number: 48185003 EAN: 5701581455382

Packaging unit 2 Material: Aluminium/Plastic IP20, Class 2 (Double isolated), 230V Cord: 180 cm, Black textile cable Can the cable be replaced? No Switch on the fixture LED MODUL, Light source incl. 14,5w led

Area: Indoor Energy class A++ Transformer/driver placement: I lampen

Stay is a multi-functional and beautiful lighting design in the same time. The lamp has several gorgeous qualities, where the lampshade's flexible swivel mechanism allows for a directional light that creates optimal lighting conditions. In the table lamp base, there is a charging station with USB access as well as a build-in on/off switch function. Stay is made with integrated LED technology. Designed by Maria Berntsen