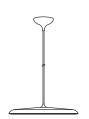

## **Artist 25**

nordlux

Shade diameter (cm): 25

## Artist 25

Item number: 83083009 Beige EAN: 5704924002458 Packaging unit 2 Material: Metal/Plastic

IP20, Class 2 (Double isolated), 230V Cord: 300 cm, Beige textile cable

LED MODUL, Max. 14W, Light source incl. 14w led