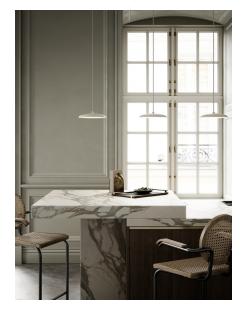

## **Artist 25**

nordlux

Shade diameter (cm): 25

## Lightsource info (pr. lightsource)

Lumen: 1000 Lumen/Watt: 80 Lifetime: 20000 On/Off: 8000

Colour temperature: 2700K

RA: 80

Beam angle: 120° Dimmable: Yes

With its contemporary design and simple shape, the award-winning Artist is a beautiful candidate for a future classic. The build-in LED panel is covered with a opalized shade, which soften and defuse the light. As the name suggests, the design is inspired from the world of music – by a drum kit cymbal. Design by Bønnelycke mdd