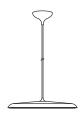

## Artist 40

Item number: 83093009 Beige
EAN: 5704924002465
Packaging unit 1
Material: Metal/Plastic
IP20, Class 2 (Double isolated), 230V

Cord: 300 cm, Beige textile cable

LED MODUL, Max. 24W, Light source incl. 24w led

## Lightsource info (pr. lightsource)

Lumen: 1600 Lumen/Watt: 80 Lifetime: 20000 On/Off: 8000

Colour temperature: 2700K

RA: 80

Beam angle: 180° Dimmable: Yes

Energy class A-A+

With its contemporary design and simple shape, the award-winning Artist is a beautiful candidate for a future classic. The build-in LED panel is covered with a opalized shade, which soften and defuse the light. As the name suggests, the design is inspired from the world of music – by a drum kit cymbal. Design by Bønnelycke mdd