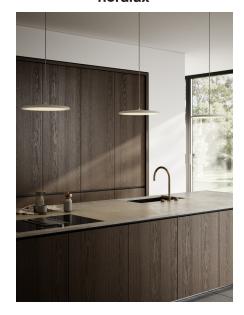

## Artist 40

Item number: 83093009 Beige
EAN: 5704924002465
Packaging unit 1
Material: Metal/Plastic
IP20, Class 2 (Double isolated), 230V

Cord: 300 cm, Beige textile cable

LED MODUL, Max. 24W, Light source incl. 24w led

## Lightsource info (pr. lightsource)

Lumen: 1600 Lumen/Watt: 80 Lifetime: 20000 On/Off: 8000

Colour temperature: 2700K

RA: 80

Beam angle: 180° Dimmable: Yes

Energy class A-A+

With its contemporary design and simple shape, the award-winning Artist is a beautiful candidate for a future classic. The build-in LED panel is covered with a opalized shade, which soften and defuse the light. As the name suggests, the design is inspired from the world of music – by a drum kit cymbal. Design by Bønnelycke mdd