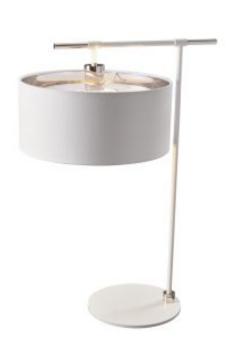

## Balance 1 Light Table Lamp – White and Polished Nickel

£0.00

SKU: Balance 1 Light Table Lamp - White and Polished Nickel (BALANCE-TL-WPN)

Link: https://www.elsteadlighting.com/products/balance-1-light-table-lamp-white-and-polished-nickel/

## **Product Information**

Categories: Interior Lighting, Table Lamps, Our Brands, Elstead Lighting Tags: Balance, Contemporary, Elstead Lighting, Interior, Table Lamp

Fitting Height: 656mm

Width: 335mm Projection: 469mm

Finish: White/Polished Nickel

Class: Class II

Number of lamps: One Maximum Wattage: 60

Socket: E27

Lamp Included: No Integrated LED: No Voltage: 220-240v 50hz Energy Rating: A - E

Build Materials: Mild Steel Brand: Elstead Lighting

Family: Balance

Interior/Exterior: Interior

Product Style: Contemporary Product Type: Table Lamp Country of Origin: Great Britain

Made in England: Yes Barcode: 5024005272717 Dimensions: 66 × 48 × 34 cm

Weight: 4.1 kg

## **Product Description**

The Balance's contemporary white finish with polished nickel elements adds a retro style to the look of this collection, making it easy to place in both modern and transitional environments, with all fittings easily suited to using LED lamps. Each shade has a silver metallic lining. Pendants, table and floor lamps have fabric diffusers, and the chandeliers and wall lights include acrylic diffusers.