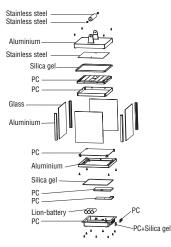

**KERALA** 

| 3 steps                               |     |     | chargable<br>Battery<br>laceable |       | IP54 |                                |         |                                           |
|---------------------------------------|-----|-----|----------------------------------|-------|------|--------------------------------|---------|-------------------------------------------|
| Battery Capacity<br>18650 / 2600mAH*3 |     | 6hr |                                  | 6-8hr |      | micro usb<br>line 1.2m<br>incl |         |                                           |
| CE                                    | EAE | ¢   | UK<br>CA                         |       | X    | Ø                              | RECYCLE | Together<br>we take care<br>of the planet |