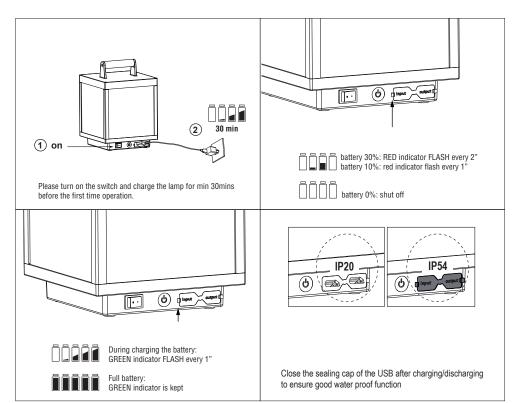

NOTE: It will dim off the lamp and no dimming when charging, also no discharging function in this situation; Never short circuit the imput and output of the lamp, or pls restart the lamp with switch.

When the luminaire reaches its end of life, take it to the nearest clean point. Recicle la luminaria en el punto verde cuando ésta llegue al final de su vida útil.