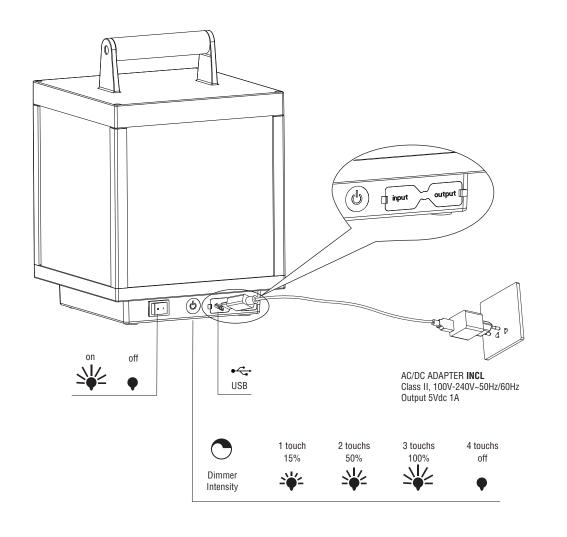

NOTE: It will dim off the lamp and no dimming when charging, also no discharging function in this situation; Never short circuit the imput and output of the lamp, or pls restart the lamp with switch.

When the luminaire reaches its end of life, take it to the nearest clean point. Recicle la luminaria en el punto verde cuando ésta llegue al final de su vida útil.