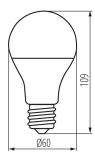

#### GENERAL DATA:

Colour: white Lamp designed for decorative lighting: Not applicable Compatible with a dimmer: no Width [mm]: 60 Height [mm]: 109 Diameter [mm]: 60 Depth [mm]: 60 Mercury content: no