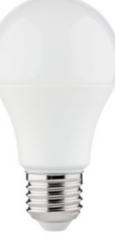

### LED light source

5905339229496

Kanlux RAPID E27 lamps are manufactured with the highest attention to detail. They are characterised by high luminous flux and luminous efficacy of up to 117 lm/W. An additional advantage of these sources of light is the hybrid design of the enclosure.

#### GENERAL DATA:

Colour: white Lamp designed for decorative lighting: Not applicable Compatible with a dimmer: no Width [mm]: 60 Height [mm]: 109 Diameter [mm]: 60 Depth [mm]: 60 Mercury content: no

#### TECHNICAL DATA:

Rated voltage [V]: 220-240 AC Rated frequency [Hz]: 50 Rated power [W]: 9,5 Material: plastic Lampshade material: plastic Light source: A60 Diode type: LED SMD Total rated luminous flux [lm]: 1050 Useful luminous flux of the light source **Quse** [Im]: 1050 Useful luminous flux of the light source **Quse** [Im]: in sphere (360°) Colour temperature: Warm white Correlated colour temperature [K]: 3000 **Colour consistency in McAdam ellipses**: ≤6 Colour rendering index: 80 **Cap**: E27 Rated lamp-service life [h]: 15000 Number of on/off cycles: ≥25000 Rated beam angle [°]: 180 Rated light level [°]: 180 Lamp rated current [mA]: 80 Annual power consumption [kWh/1000h]: 10 Luminous efficiency of the lamp [lm/W]: 111 **Ignition time [s]**: ≤0,5 Lamp-heating time to 60% of the full luminous flux [s]: Negligible Lamp-heating time to 95% [s]: <2 Lamp premature-failure indicator: <5% po 1000h