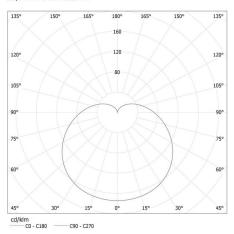

#### TECHNICAL DATA:

Rated voltage [V]: 220-240 AC Rated frequency [Hz]: 50 Rated power [W]: 9,5 Material: plastic Lampshade material: plastic Light source: A60 Diode type: LED SMD Total rated luminous flux [lm]: 1050 Useful luminous flux of the light source **Quse** [Im]: 1050 Useful luminous flux of the light source **Quse** [Im]: in sphere (360°) Colour temperature: Warm white Correlated colour temperature [K]: 3000 **Colour consistency in McAdam ellipses**: ≤6 Colour rendering index: 80 **Cap**: E27 Rated lamp-service life [h]: 15000 Number of on/off cycles: ≥25000 Rated beam angle [°]: 180 Rated light level [°]: 180 Lamp rated current [mA]: 80 Annual power consumption [kWh/1000h]: 10 Luminous efficiency of the lamp [lm/W]: 111 **Ignition time [s]**: ≤0,5 Lamp-heating time to 60% of the full luminous flux [s]: Negligible Lamp-heating time to 95% [s]: <2 Lamp premature-failure indicator: <5% po 1000h

Luminaire: KANLUX S.A. (kat 22949) RAPID MAXX v2 E27-WW Lamps: 1 x RAPID MAXX v2 E27-WW