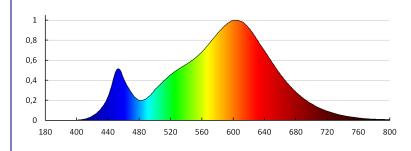

#### TECHNICAL DATA:

Rated voltage [V]: 220-240 AC Rated frequency [Hz]: 50 Rated power [W]: 9,5 Material: plastic Lampshade material: plastic Light source: A60 Diode type: LED SMD Total rated luminous flux [lm]: 1050 Useful luminous flux of the light source **Quse** [Im]: 1050 Useful luminous flux of the light source **Quse** [Im]: in sphere (360°) Colour temperature: Warm white Correlated colour temperature [K]: 3000 **Colour consistency in McAdam ellipses**: ≤6 Colour rendering index: 80 **Cap**: E27 Rated lamp-service life [h]: 15000 Number of on/off cycles: ≥25000 Rated beam angle [°]: 180 Rated light level [°]: 180 Lamp rated current [mA]: 80 Annual power consumption [kWh/1000h]: 10 Luminous efficiency of the lamp [lm/W]: 111 **Ignition time [s]**: ≤0,5 Lamp-heating time to 60% of the full luminous flux [s]: Negligible Lamp-heating time to 95% [s]: <2 Lamp premature-failure indicator: <5% po 1000h