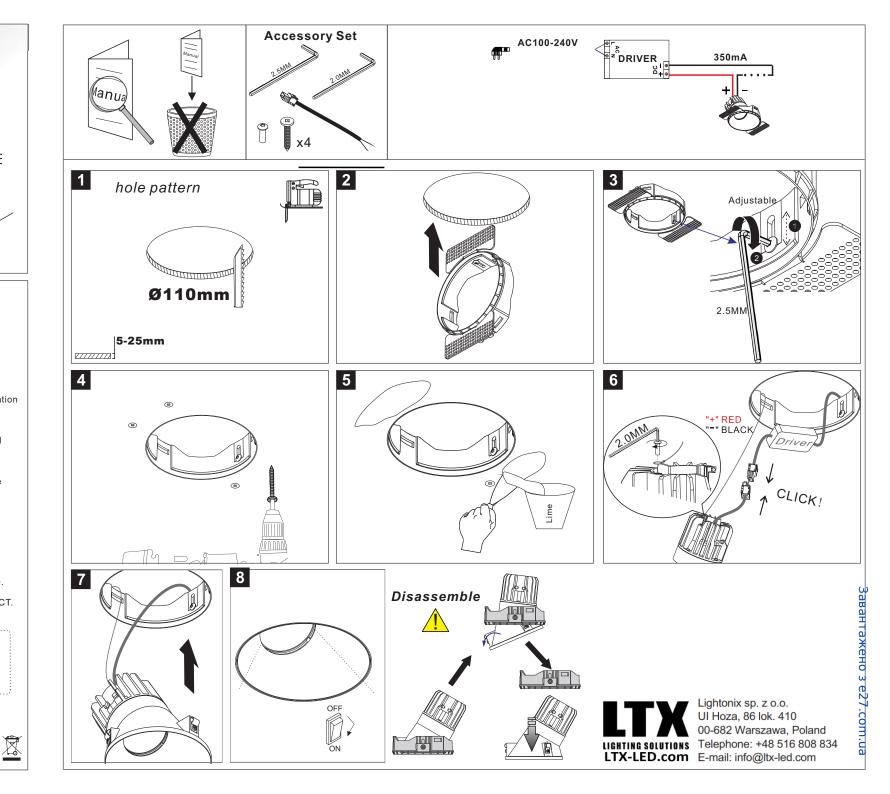

## SAFETY INSTRUCTIONS

- The appliance should be installed, connected and tested by qualified electrician, and in accordance with local regulations.
- Turn off the power supply before installation or maintenance of the appliance, and make sure that the cables will not be squeezed or damaged by sharp edges.
- The appliance should not be covered by insulation blankets or similar materials .
- Clean the appliance with a soft cloth and a standard PH neutral detergent. Stainless steel surfaces should be maintained regularly.
- Misuse of, or changes to the appliance shall nullify the guarantee. The manufacturer is free to change the design, specifications and instructions for assembly.

▲ DO NOT CONNECT THE APPLIANCE DIRECTLY TO HIGH-VOLTAGE POWER SUPPLY IF DRIVER IS NOT CONNECTED.

USE THE CORRECT DRIVER TO CONNECT.

**CE** 🐨 💮 IP20