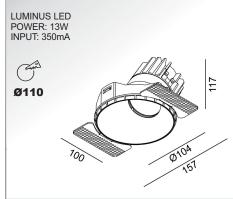

## INVISIBLE\_Assym 01.2310.13



## SAFETY INSTRUCTIONS

- The appliance should be installed, connected and tested by qualified electrician, and in accordance with local regulations.
- Turn off the power supply before installation or maintenance of the appliance, and make sure that the cables will not be squeezed or damaged by sharp edges.
- The appliance should not be covered by insulation blankets or similar materials .
- Clean the appliance with a soft cloth and a standard PH neutral detergent. Stainless steel surfaces should be maintained regularly.
- Misuse of, or changes to the appliance shall nullify the guarantee. The manufacturer is free to change the design, specifications and instructions for assembly.

▲ DO NOT CONNECT THE APPLIANCE DIRECTLY TO HIGH-VOLTAGE POWER SUPPLY IF DRIVER IS NOT CONNECTED.

USE THE C