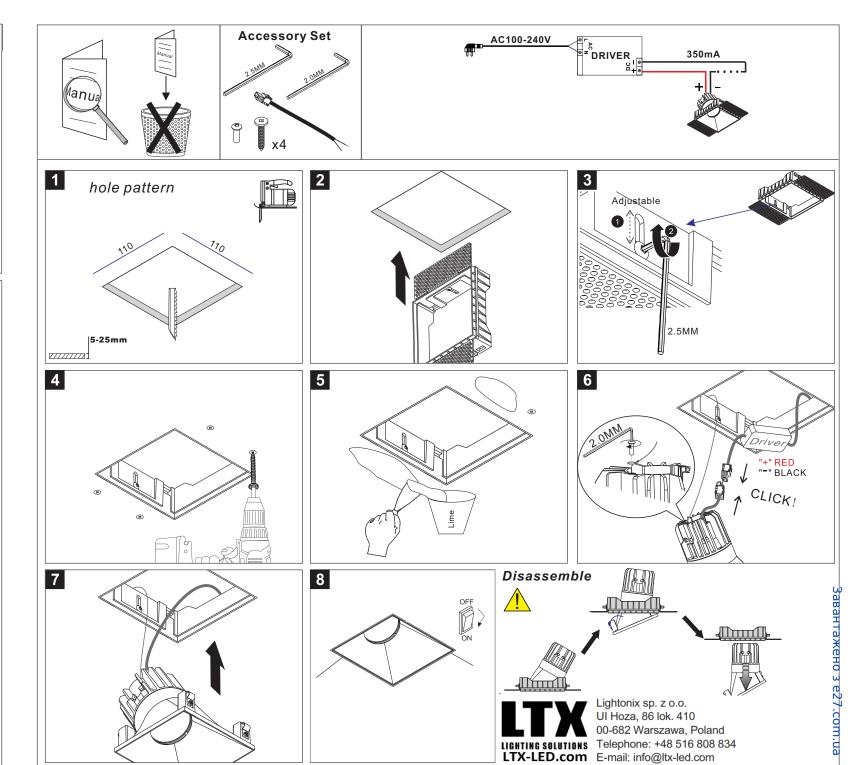

11.13 **LUMINUS LED** POWER: 13W INPUT: 350mA



## SAFETY INSTRUCTIONS

- The appliance should be installed, connected and tested by qualified electrician, and in accordance with local regulations.
- Turn off the power supply before installation or maintenance of the appliance, and make sure that the cables will not be squeezed or damaged by sharp edges.
- The appliance should not be covered by insulation blanket or similar materials in any case.
- Clean the appliance with a soft cloth and a standard PH neutral detergent. Stainless steel surfaces should be maintained regularly.
- Misuse of, or changes to the appliance shall nullify the guarantee. The manufacturer is free to change the design, specifications and instructions for assembly.



USE THE CORRECT DRIVER TO CONNECT.