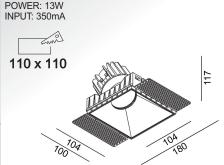

## INVISIBLE\_SquareAssym 01.2311.13 **LUMINUS LED** POWER: 13W INPUT: 350mA



## SAFETY INSTRUCTIONS

- The appliance should be installed, connected and tested by qualified electrician, and in accordance with local regulations.
- Turn off the power supply before installation or maintenance of the appliance, and make sure that the cables will not be squeezed or damaged by sharp edges.
- The appliance should not be covered by insulation blanket or similar materials in any case.
- Clean the appliance with a soft cloth and a standard PH neutral detergent. Stainless steel surfaces should be maintained regularly.
- Misuse of, or changes to the appliance shall nullify the guarantee. The manufacturer is free to change the design, specifications and instructions for assembly.



USE THE CORRECT DRIVER TO CONNECT.