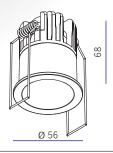

**BRIDGELUX LED** POWER: 5W INPUT: 500mA





## SAFETY INSTRUCTIONS

- The appliance should be installed, connected and tested by qualified electrician, and in accordance with local regulations.
- Turn off the power supply before installation or maintenance of the appliance, and make sure that the cables will not be squeezed or damaged by sharp edges.
- The appliance should not be covered by insulation blankets or similar materials.
- Clean the appliance with a soft cloth and a standard PH neutral detergent. Stainless steel surfaces should be maintained regularly.
- Misuse of, or changes to the appliance shall nullify the guarantee. The manufacturer is free to change the design, specifications and instructions for assembly.



USE THE CORRECT DRIVER TO CONNECT.

DO NOT TOUCH OR CLEAN THE LED ARRAY! IN ORDER TO AVOID DAMAGING THE LE