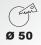

**BRIDGELUX LED** POWER: 5W INPUT: 500mA





## SAFETY INSTRUCTIONS

- The appliance should be installed, connected and tested by qualified electrician, and in accordance with local regulations.
- Turn off the power supply before installation or maintenance of the appliance, and make sure that the cables will not be squeezed or damaged by sharp edges.
- The appliance should not be covered by insulation blankets or similar materials.
- Clean the appliance with a soft cloth and a standard PH neutral detergent. Stainless steel surfaces should be maintained regularly.
- Misuse of, or changes to the appliance shall nullify the guarantee. The manufacturer is free to change the design, specifications and instructions for assembly.



USE THE CORRECT DRIVER TO CONNECT.

DO NOT TOUCH OR CLEAN THE LED ARRAY! IN ORDER TO AVOID DAMAGING THE