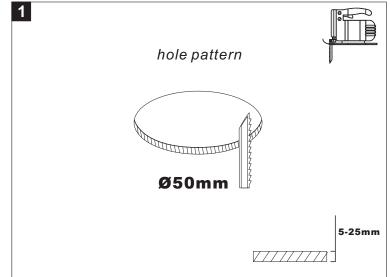

- The appliance should be installed, connected and tested by qualified electrician, and in accordance with local regulations.
- Turn off the power supply before installation or maintenance of the appliance, and make sure that the cables will not be squeezed or damaged by sharp edges.
- The appliance should not be covered by insulation blankets or similar materials.
- Clean the appliance with a soft cloth and a standard PH neutral detergent. Stainless steel surfaces should be maintained regularly.
- Misuse of, or changes to the appliance shall nullify the guarantee. The manufacturer is free to change the design, specifications and instructions for assembly.



USE THE CORRECT DRIVER TO CONNECT.

DO NOT TOUCH OR CLEAN THE LED ARRAY! IN ORDER TO AVOID DAMAGING THE LED CHIE





























Lightonix sp. z o.o. UI Hoza, 86 lok. 410 00-682 Warszawa, Poland LIGHTING SOLUTIONS Telephone: +48 516 808 834