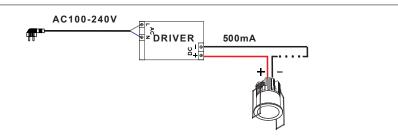

**BRIDGELUX LED** POWER: 5W INPUT: 500mA

USE THE CORRECT DRIVER TO CONNECT.

DO NOT TOUCH OR CLEAN THE LED ARRAY! IN ORDER TO AVOID DAMAGING THE LED CHIE

Lightonix sp. z o.o. UI Hoza, 86 lok. 410 00-682 Warszawa, Poland LIGHTING SOLUTIONS Telephone: +48 516 808 834