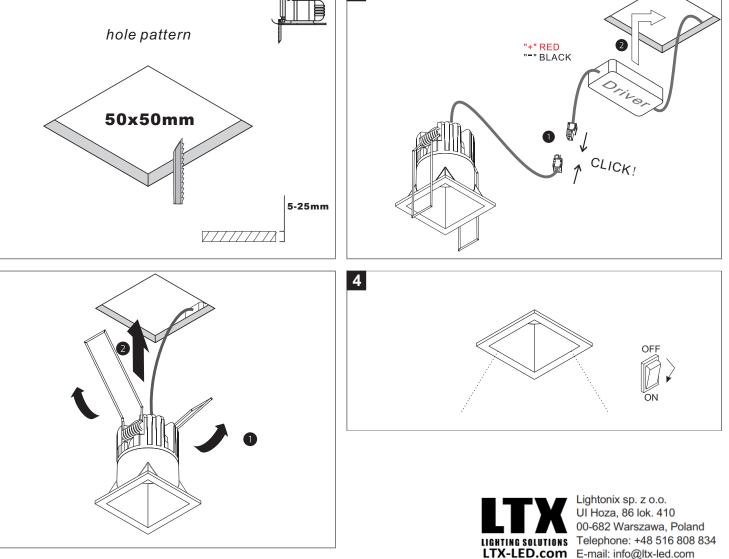

3

▲ DO NOT CONNECT THE APPLIANCE DIRECTLY TO HIGH-VOLTAGE POWER SUPPLY IF DRIVER IS NOT CONNECTED.

**CE** 🐨 💮 IP20

X