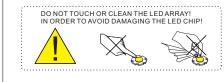

## SAFETY INSTRUCTIONS

- The appliance should be installed, connected and tested by qualified electrician, and in accordance with local regulations.
- Turn off the power supply before installation or maintenance of the appliance, and make sure that the cables will not be squeezed or damaged by sharp edges.
- The appliance should not be covered by insulation blankets or similar materials .
- Clean the appliance with a soft cloth and a standard PH neutral detergent.Stainless steel surfaces should be maintained regularly.
- Misuse of, or changes to the appliance shall nullify the guarantee. The manufacturer is free to change the design, specifications and instructions for assembly.