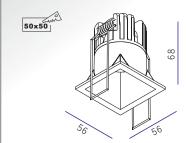

## CELL S 01.3610.5





## SAFETY INSTRUCTIONS

- The appliance should be installed, connected and tested by qualified electrician, and in accordance with local regulations.
- Turn off the power supply before installation or maintenance of the appliance, and make sure that the cables will not be squeezed or damaged by sharp edges.
- The appliance should not be covered by insulation blankets or similar materials .
- Clean the appliance with a soft cloth and a standard PH neutral detergent.Stainless steel surfaces should be maintained regularly.
- Misuse of, or changes to the appliance shall nullify the guarantee. The manufacturer is free to change the design, specifications and instructions for assembly.

3

▲ DO NOT CONNECT THE APPLIANCE DIRECTLY TO HIGH-VOLTAGE POWER SUPPLY IF DRIVER IS NOT CONNECTED.





**C