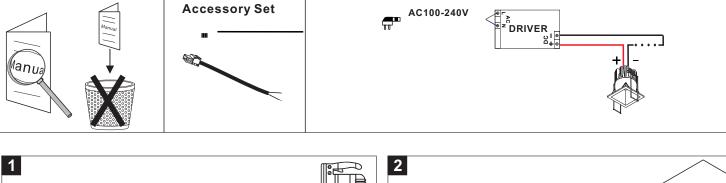

3

▲ DO NOT CONNECT THE APPLIANCE DIRECTLY TO HIGH-VOLTAGE POWER SUPPLY IF DRIVER IS NOT CONNECTED.

**CE** 🐨 💮 IP20

X