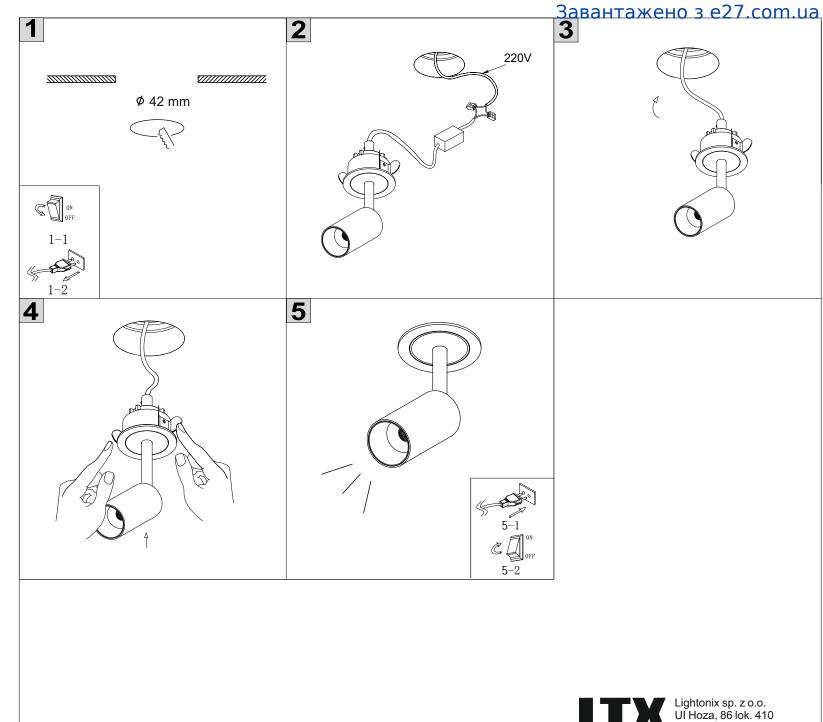

## SAFETY INSTRUCTIONS

- The appliance should be installed, connected and tested by qualified electrician, and in accordance with local regulations.
- Turn off the power supply before installation or maintenance of the appliance, and make sure that the cables will not be squeezed or damaged by sharp edges.
- The appliance should not be covered by insulation blankets or similar materials .
- Clean the appliance with a soft cloth and a standard PH neutral detergent. Stainless steel surfaces should be maintained regularly.
- Misuse of, or changes to the appliance shall nullify the guarantee. The manufacturer is free to change the design, specifications and instructions for assembly.

DO NOT CONNECT THE APPLIANCE DIRECTLY TO HIGH-VOLTAGE POWER SUPPLY IF DRIVER IS NOT CONNECTED.

USE THE CORRECT DRIVER TO CONNECT.

00-682 Warszawa, Poland LIGHTING SOLUTIONS Telephone: +48 516 808 834 LTX-LED.com E-mail: info@ltx-led.com