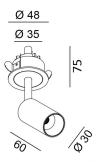

## **NANO TUB S TRIM** 01.3905.7.930

POWER:7W Input: 700mA



## SAFETY INSTRUCTIONS

- The appliance should be installed, connected and tested by qualified electrician, and in accordance with local regulations.
- Turn off the power supply before installation or maintenance of the appliance, and make sure that the cables will not be squeezed or damaged by sharp edges.
- The appliance should not be covered by insulation blankets or similar materials .
- Clean the appliance with a soft cloth and a standard PH neutral detergent. Stainless steel surfaces should be maintained regularly.
- Misuse of, or changes to the appliance shall nullify the guarantee. The manufacturer is free to change the design, specifications and instructions for assembly.



DO NOT CONNECT THE APPLIANCE DIRECTLY TO HIGH-VOLTAGE POWER SUPPLY IF DRIVER IS NOT CONNECTED.

USE THE C