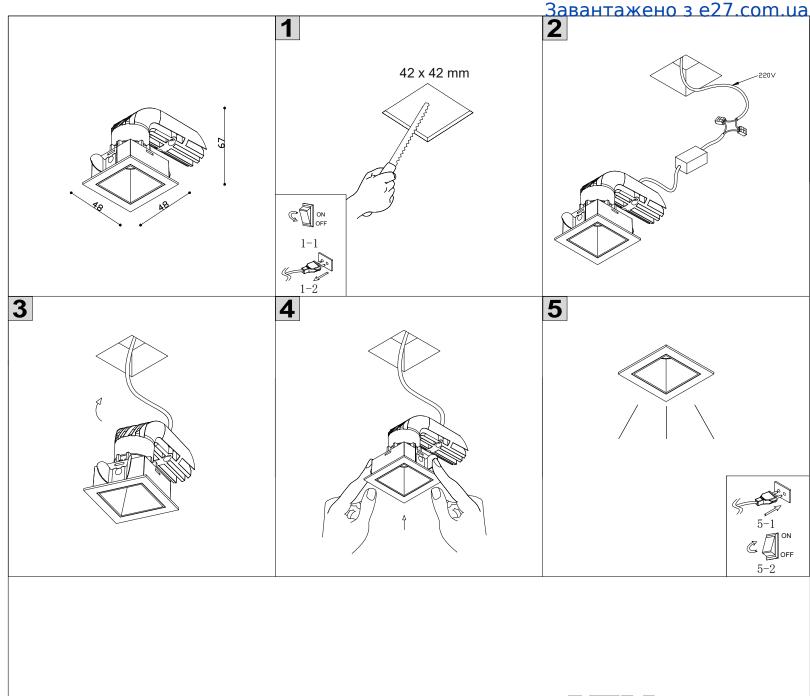

## SAFETY INSTRUCTIONS

- The appliance should be installed, connected and tested by qualified electrician, and in accordance with local regulations.
- Turn off the power supply before installation or maintenance of the appliance, and make sure that the cables will not be squeezed or damaged by sharp edges.
- The appliance should not be covered by insulation blankets or similar materials .
- Clean the appliance with a soft cloth and a standard PH neutral detergent. Stainless steel surfaces should be maintained regularly.
- Misuse of, or changes to the appliance shall nullify the guarantee. The manufacturer is free to change the design, specifications and instructions for assembly.

USE THE CORRECT DRIVER TO CONNECT.

DO NOT TOUCH OR CLEAN THE LED ARRAY!

Lightonix sp. z o.o. UI Hoza, 86 lok. 410 00-682 Warszawa, Poland LIGHTING SOLUTIONS Telephone: +48 516 808 834 LTX-LED.com E-mail: info@ltx-led.com