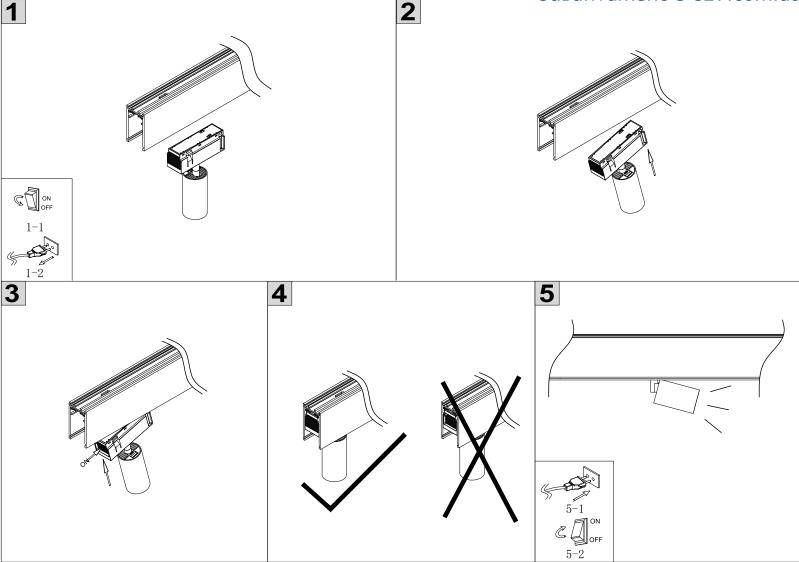

## SAFETY INSTRUCTIONS

- The appliance should be installed, connected and tested by qualified electrician, and in accordance with local regulations.
- Turn off the power supply before installation or maintenance of the appliance, and make sure that the cables will not be squeezed or damaged by sharp edges.
- The appliance should not be covered by insulation blankets or similar materials .
- Clean the appliance with a soft cloth and a standard PH neutral detergent.Stainless steel surfaces should be maintained regularly.
- Misuse of, or changes to the appliance shall nullify the guarantee. The manufacturer is free to change the design, specifications and instructions for assembly.
- DO NOT CONNECT THE APPLIANCE DIRECTLY TO HIGH-VOLTAGE POWER SUPPLY IF DRIVER IS NOT CONNECTED.

USE THE CORRECT DRIVER TO CONNECT.

**C€ EAE** ⊕ ♥ IP20

X