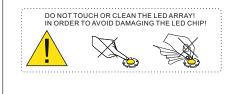

## SAFETY INSTRUCTIONS

- The appliance should be installed, connected and tested by qualified electrician, and in accordance with local regulations.
- Turn off the power supply before installation or maintenance of the appliance, and make sure that the cables will not be squeezed or damaged by sharp edges.
- The appliance should not be covered by insulation blankets or similar materials .
- Clean the appliance with a soft cloth and a standard PH neutral detergent.Stainless steel surfaces should be maintained regularly.
- Misuse of, or changes to the appliance shall nullify the guarantee. The manufacturer is free to change the design, specifications and instructions for assembly.
- DO NOT CONNECT THE APPLIANCE DIRECTLY TO HIGH-VOLTAGE POWER SUPPLY IF DRIVER IS NOT CONNECTED.