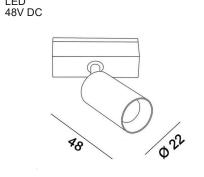

## Завантажено з е27.com.ua,

## IN\_LINE TUB XS A 48 06.0248.9 POWER: 2.1W LED



## SAFETY INSTRUCTIONS

- The appliance should be installed, connected and tested by qualified electrician, and in accordance with local regulations.
- Turn off the power supply before installation or maintenance of the appliance, and make sure that the cables will not be squeezed or damaged by sharp edges.
- The appliance should not be covered by insulation blankets or similar materials .
- Clean the appliance with a soft cloth and a standard PH neutral detergent.Stainless steel surfaces should be maintained regularly.
- Misuse of, or changes to the appliance shall nullify the guarantee. The manufacturer is free to change the design, specifications and instructions for assembly.
- DO NOT CONNECT THE APPLIANCE DIRECTLY TO HIGH-VOLTAGE POWER SUPPLY IF DRIVER IS NOT CONNECTED.

USE THE COR