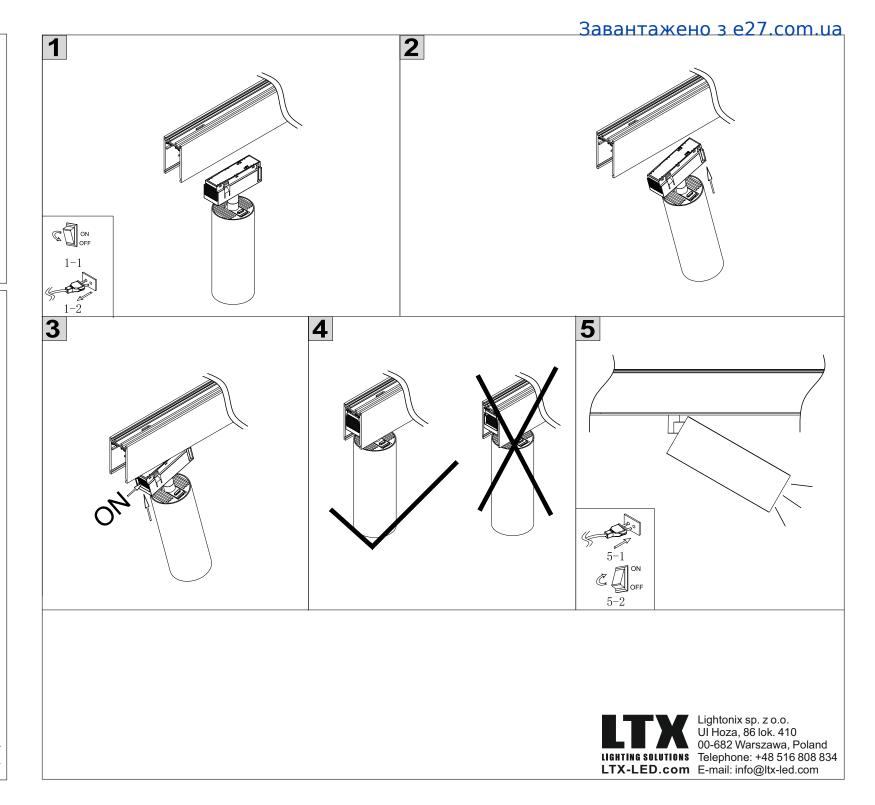

## SAFETY INSTRUCTIONS

- The appliance should be installed, connected and tested by qualified electrician, and in accordance with local regulations.
- Turn off the power supply before installation or maintenance of the appliance, and make sure that the cables will not be squeezed or damaged by sharp edges.
- The appliance should not be covered by insulation blankets or similar materials .
- Clean the appliance with a soft cloth and a standard PH neutral detergent. Stainless steel surfaces should be maintained regularly.
- Misuse of, or changes to the appliance shall nullify the guarantee. The manufacturer is free to change the design, specifications and instructions for assembly.

USE THE CORRECT DRIVER TO CONNECT.

DO NOT TOUCH OR CLEAN THE LED ARRAY!