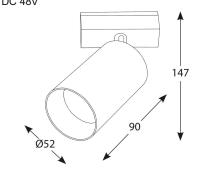

## IN\_LINE TUB M A 90 06.0591.14

POWER: 10.8W LED DC 48V



## SAFETY INSTRUCTIONS

- The appliance should be installed, connected and tested by qualified electrician, and in accordance with local regulations.
- Turn off the power supply before installation or maintenance of the appliance, and make sure that the cables will not be squeezed or damaged by sharp edges.
- The appliance should not be covered by insulation blankets or similar materials .
- Clean the appliance with a soft cloth and a standard PH neutral detergent. Stainless steel surfaces should be maintained regularly.
- Misuse of, or changes to the appliance shall nullify the guarantee. The manufacturer is free to change the design, specifications and instructions for assembly.

DO NOT CONNECT THE APPLIANCE DIRECTLY TO HIGH-VOLTAGE POWER SUPPLY IF DRIVER IS NOT CONNECTED.

USE THE COR