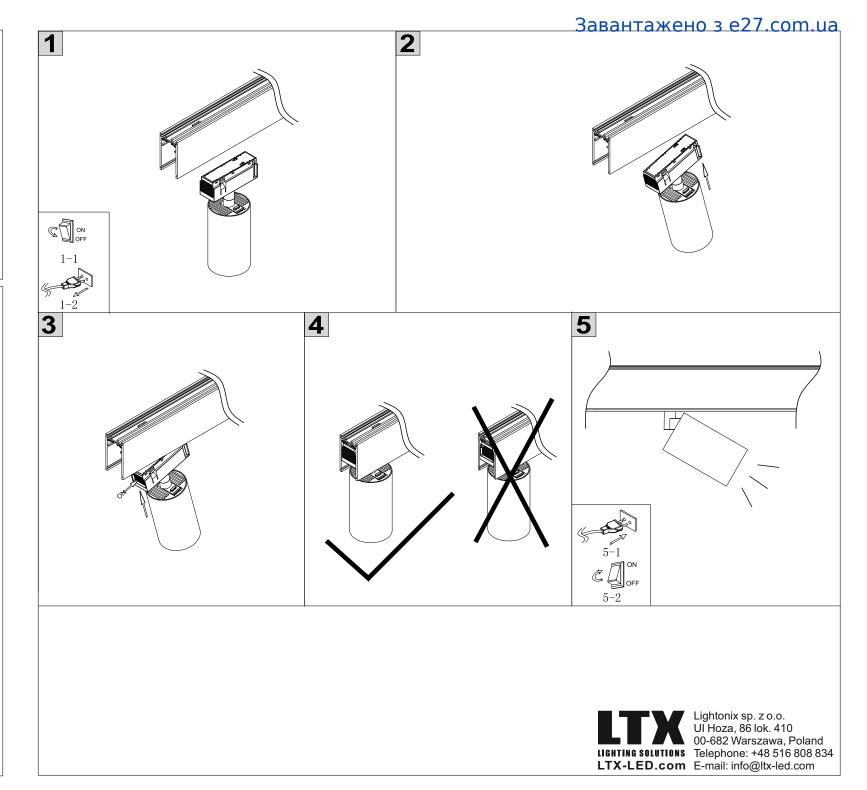

## SAFETY INSTRUCTIONS

- The appliance should be installed, connected and tested by qualified electrician, and in accordance with local regulations.
- Turn off the power supply before installation or maintenance of the appliance, and make sure that the cables will not be squeezed or damaged by sharp edges.
- The appliance should not be covered by insulation blankets or similar materials .
- Clean the appliance with a soft cloth and a standard PH neutral detergent. Stainless steel surfaces should be maintained regularly.
- Misuse of, or changes to the appliance shall nullify the guarantee. The manufacturer is free to change the design, specifications and instructions for assembly.

DO NOT CONNECT THE APPLIANCE DIRECTLY TO HIGH-VOLTAGE POWER SUPPLY IF DRIVER IS NOT CONNECTED.

USE THE CORRECT DRIVER TO CONNECT.

DO NOT TOUCH OR CLEAN THE LED ARRAY!