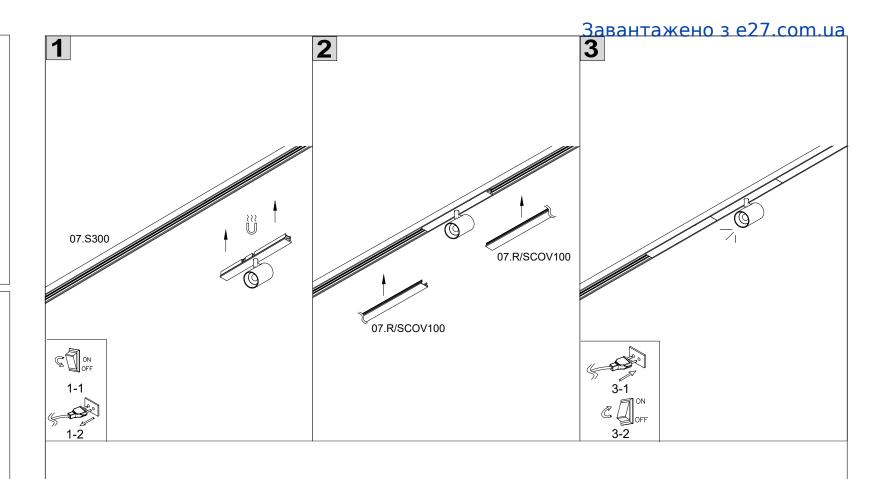

## SAFETY INSTRUCTIONS

- The appliance should be installed, connected and tested by qualified electrician, and in accordance with local regulations.
- Turn off the power supply before installation or maintenance of the appliance, and make sure that the cables will not be squeezed or damaged by sharp edges.
- The appliance should not be covered by insulation blankets or similar materials .
- Clean the appliance with a soft cloth and a standard PH neutral detergent.Stainless steel surfaces should be maintained regularly.
- Misuse of, or changes to the appliance shall nullify the guarantee. The manufacturer is free to change the design, specifications and instructions for assembly.