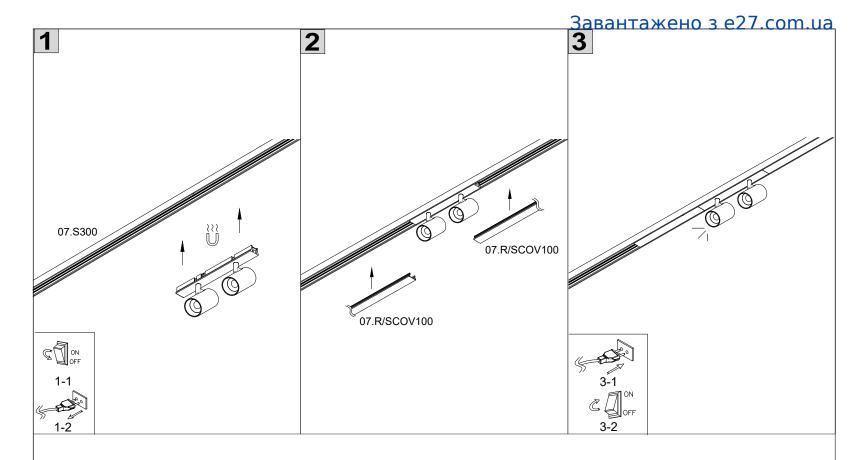

## MINI\_LINE 42 TUB XS A X2 07.2848.7.930 POWER: 2x3.5W DC 42V 150

## SAFETY INSTRUCTIONS

- The appliance should be installed, connected and tested by qualified electrician, and in accordance with local regulations.
- Turn off the power supply before installation or maintenance of the appliance, and make sure that the cables will not be squeezed or damaged by sharp edges.
- The appliance should not be covered by insulation blankets or similar materials .
- Clean the appliance with a soft cloth and a standard PH neutral detergent. Stainless steel surfaces should be maintained regularly.
- Misuse of, or changes to the appliance shall nullify the guarantee. The manufacturer is free to change the design, specifications and instructions for assembly.

USE THE CORRECT DRIVER TO CONNECT.

DO NOT TOUCH OR CLEAN THE LED ARRAY!

Lightonix sp. z o.o. UI Hoza, 86 lok. 410 00-682 Warszawa, Poland LIGHTING SOLUTIONS Telephone: +48 516 808 834